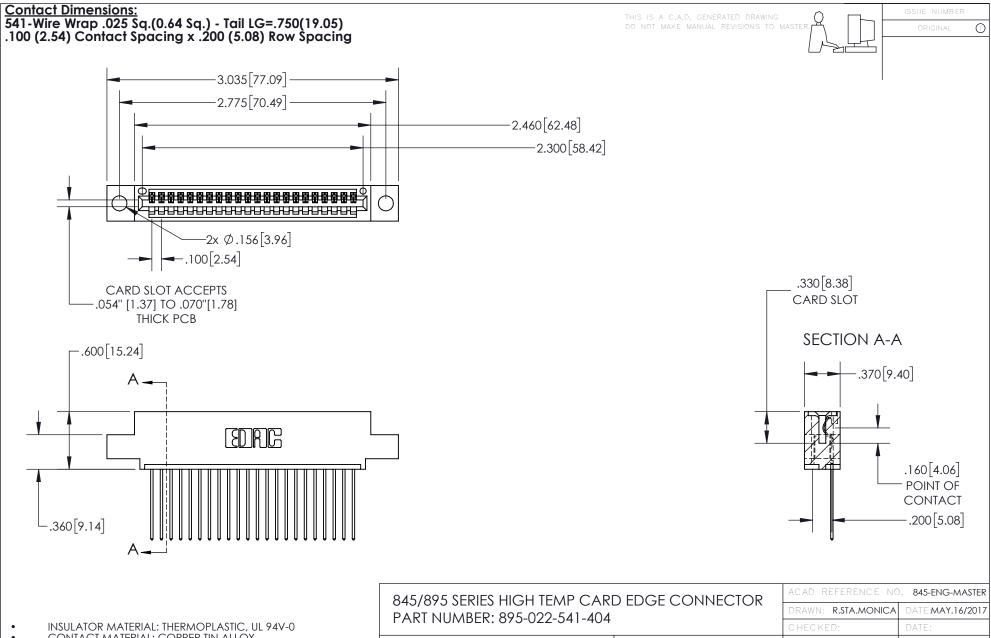

CONTACT MATERIAL; COPPER TIN ALLOY
CONTACT PLATING: GOLD ON THE MATING AREA, TIN PLATING
ON THE CONTACT TAILS, NICKEL UNDERPLATE

YOUR CONNECTION TO QUALITY & SERVICE

| DRAWN: R.STA.MONICA | DATE:MAY.16/2017 |  |
|---------------------|------------------|--|
| CHECKED:            | DATE:            |  |
| SCALE: 1:1          | SHEET 1 OF 2     |  |
| DRAWING NUMBER      | ISSUE            |  |
| 845-ENG-MASTER      | 1 1              |  |