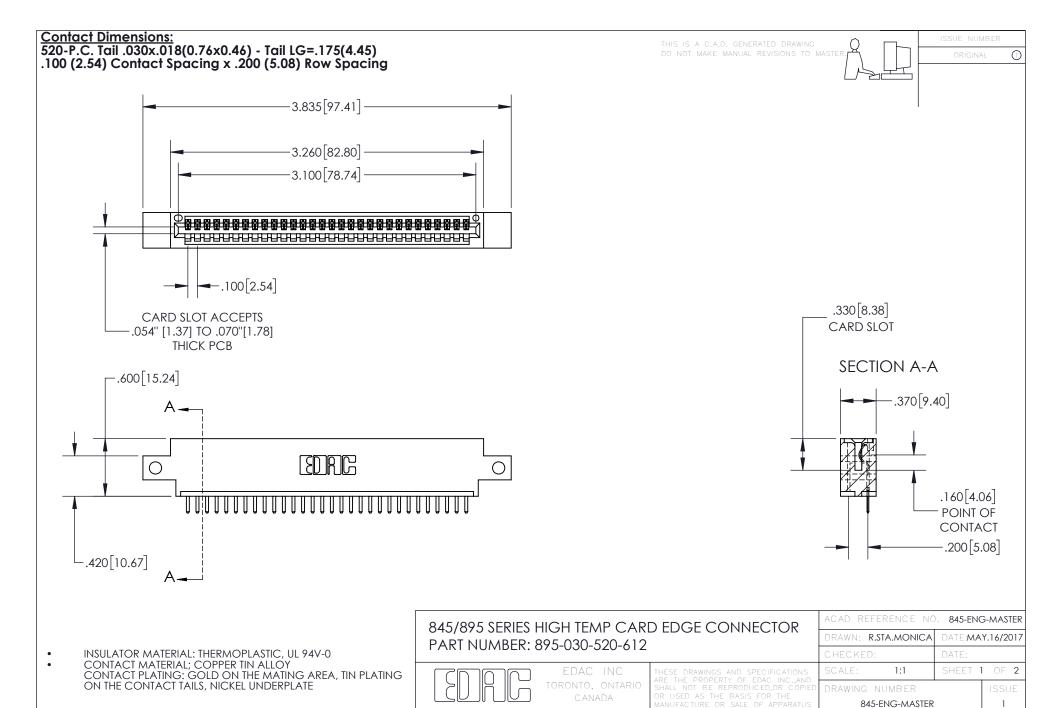

YOUR CONNECTION TO QUALITY & SERVICE

INSULATOR MATERIAL: THERMOPLASTIC POLYESTER, UL 94V-0 DAP MATERIAL AVAILABLE UPON REQUEST

CONTACT MATERIAL; COPPER ALLOY

**Contact Code 558** 

CONTACT PLATING: GOLD ON THE MATING AREA, TIN PLATING ON THE CONTACT TAILS, NICKEL UNDERPLATE