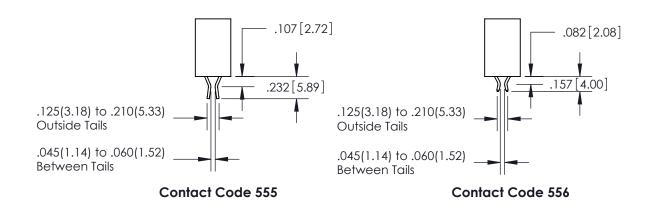

## 845/895 SERIES HIGH TEMP CARD EDGE CONNECTOR CONTACT CODE 555,556,558,559,560 DIMENSIONS

YOUR CONNECTION TO QUALITY & SERVICE

**Contact Code 559** 

|   | ACAD REFERENCE NO. 845-ENG-MASTER |                  |
|---|-----------------------------------|------------------|
|   | DRAWN: R.STA.MONICA               | DATE:MAY.16/2017 |
|   | CHECKED:                          | DATE:            |
| D | SCALE: 1:1                        | SHEET 2 OF 2     |
|   | DRAWING NUMBER                    | ISSUE            |