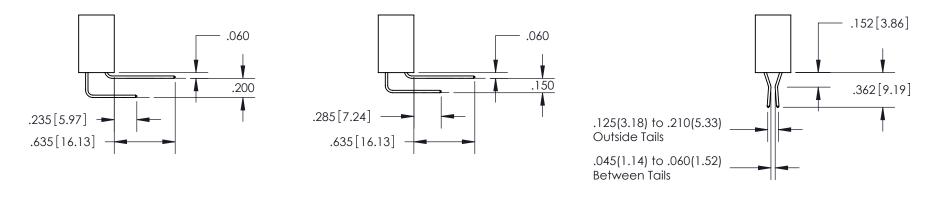

YOUR CONNECTION TO QUALITY & SERVICE







INSULATOR MATERIAL: THERMOPLASTIC POLYESTER, UL 94V-0 DAP MATERIAL AVAILABLE UPON REQUEST

CONTACT MATERIAL; COPPER ALLOY

**Contact Code 558** 

CONTACT PLATING: GOLD ON THE MATING AREA, TIN PLATING ON THE CONTACT TAILS, NICKEL UNDERPLATE

## 845/895 SERIES HIGH TEMP CARD EDGE CONNECTOR CONTACT CODE 555,556,558,559,560 DIMENSIONS

YOUR CONNECTION TO QUALITY & SERVICE

**Contact Code 559** 

|   | ACAD REFERENCE NO. 845-ENG-MASTER |                  |
|---|-----------------------------------|------------------|
|   | DRAWN: R.STA.MONICA               | DATE:MAY.16/2017 |
|   | CHECKED:                          | DATE:            |
| D | SCALE: 1:1                        | SHEET 2 OF 2     |
|   | DRAWING NUMBER                    | ISSUE            |

845-ENG-MASTER

Contact Code 560