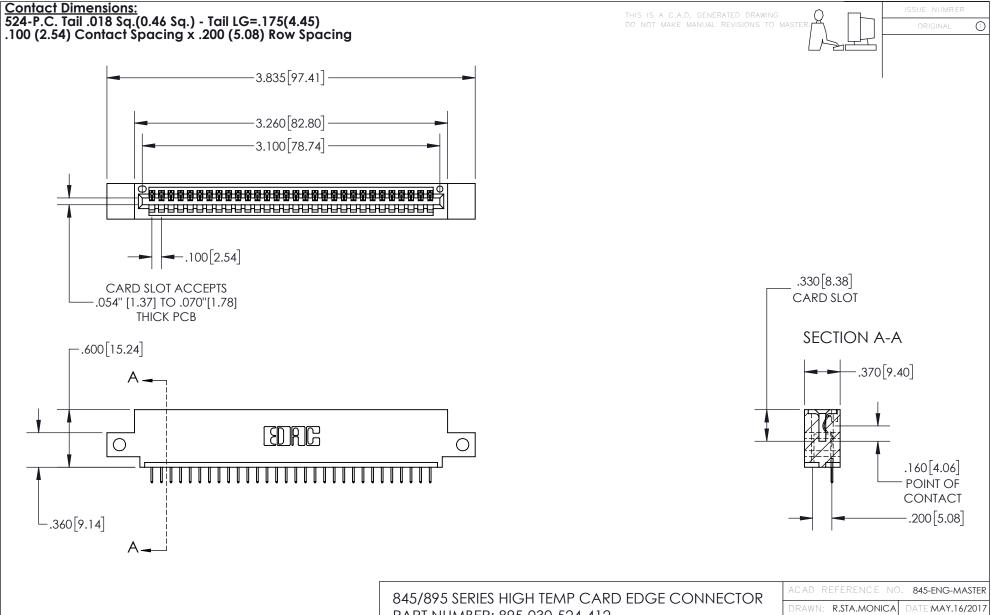

INSULATOR MATERIAL: THERMOPLASTIC, UL 94V-0

CONTACT MATERIAL; COPPER TIN ALLOY
CONTACT PLATING: GOLD ON THE MATING AREA, TIN PLATING
ON THE CONTACT TAILS, NICKEL UNDERPLATE

| 845/895 SERIES HIGH TEMP CARD EDGE CONNECTOR |
|----------------------------------------------|
| PART NUMBER: 895-030-524-412                 |

YOUR CONNECTION TO QUALITY & SERVICE

| ACAD REFERENCE NO. 845-ENG-MASIER |                  |  |
|-----------------------------------|------------------|--|
| DRAWN: R.STA.MONICA               | DATE:MAY.16/2017 |  |
| CHECKED:                          | DATE:            |  |
| SCALE: 1:1                        | SHEET 1 OF 2     |  |
| DRAWING NUMBER                    | ISSUE            |  |
| 845-ENG-MASTER                    | . 1              |  |