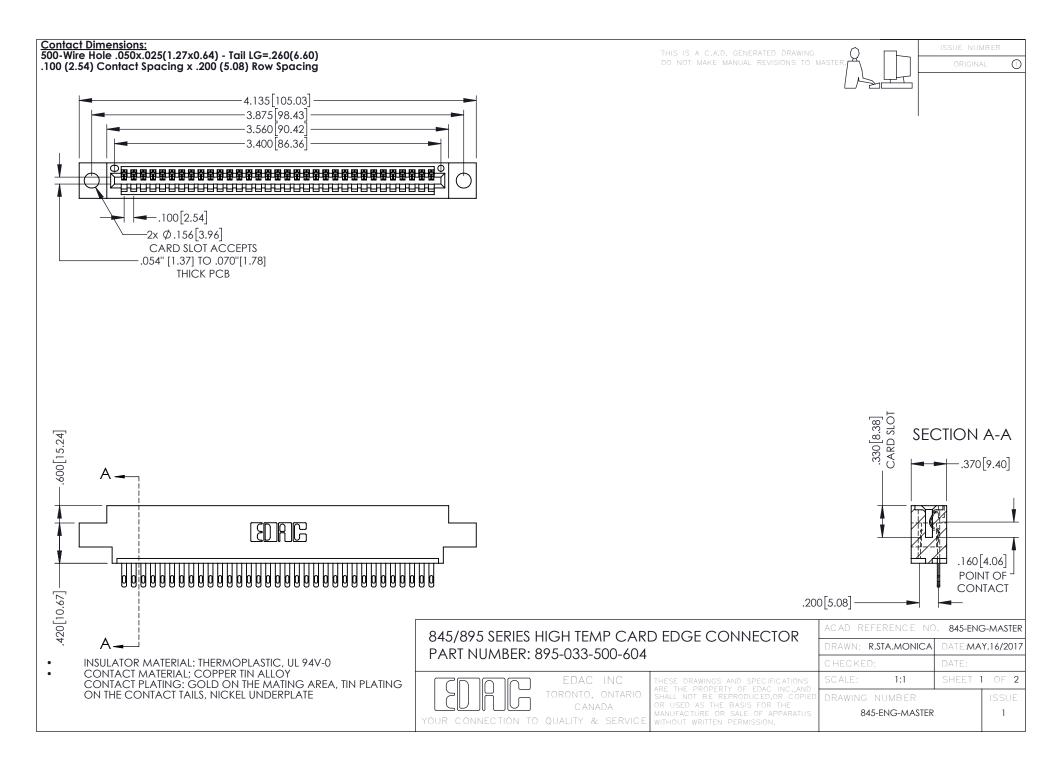

- INSULATOR MATERIAL: THERMOPLASTIC POLYESTER, UL 94V-0 DAP MATERIAL AVAILABLE UPON REQUEST
- CONTACT MATERIAL; COPPER ALLOY

**Contact Code 558** 

CONTACT PLATING: GOLD ON THE MATING AREA, TIN PLATING ON THE CONTACT TAILS, NICKEL UNDERPLATE

## 845/895 SERIES HIGH TEMP CARD EDGE CONNECTOR CONTACT CODE 555,556,558,559,560 DIMENSIONS

YOUR CONNECTION TO QUALITY & SERVICE

Contact Code 559

|   | ACAD REFERENCE NO   | . 845-ENG-MASTER |
|---|---------------------|------------------|
|   | DRAWN: R.STA.MONICA | DATE:MAY.16/2017 |
|   | CHECKED:            | DATE:            |
|   | SCALE: 1:1          | SHEET 2 OF 2     |
| D | DRAWING NUMBER      | ISSUE            |

Contact Code 560

845-ENG-MASTER