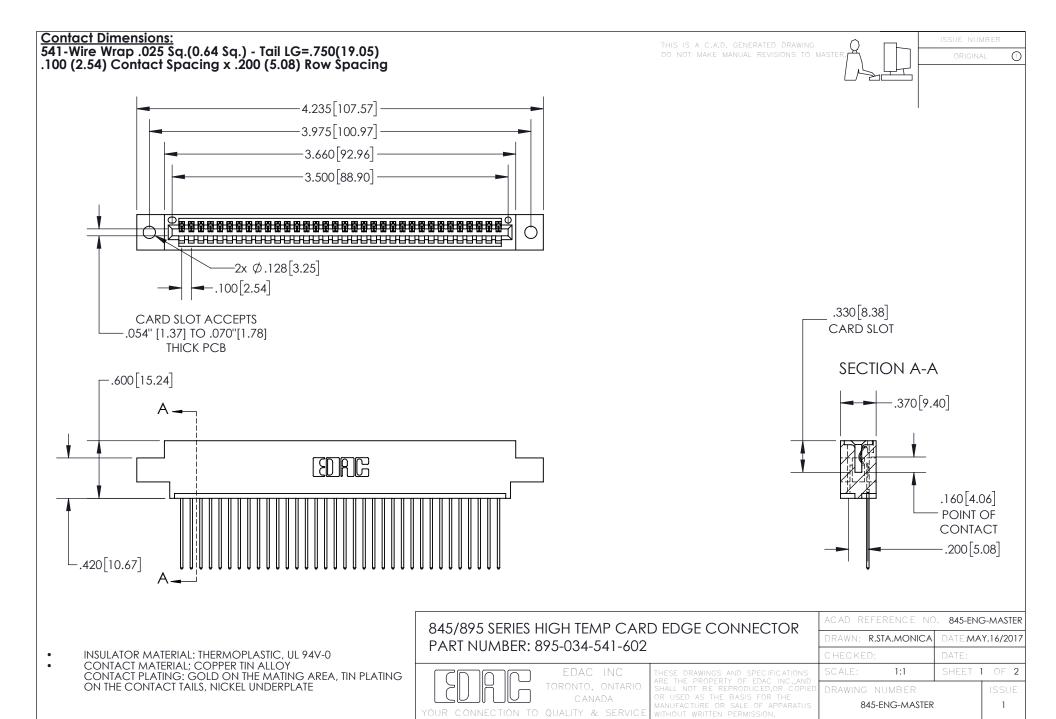

INSULATOR MATERIAL: THERMOPLASTIC POLYESTER, UL 94V-0 DAP MATERIAL AVAILABLE UPON REQUEST

**Contact Code 558** 

CONTACT MATERIAL; COPPER ALLOY CONTACT PLATING: GOLD ON THE MATING AREA, TIN PLATING ON THE CONTACT TAILS, NICKEL UNDERPLATE

## 845/895 SERIES HIGH TEMP CARD EDGE CONNECTOR CONTACT CODE 555,556,558,559,560 DIMENSIONS

YOUR CONNECTION TO QUALITY & SERVICE

Contact Code 559

|   | ACAD REFERENCE NO. 845-ENG-MASTER |                  |  |
|---|-----------------------------------|------------------|--|
|   | DRAWN: R.STA.MONICA               | DATE:MAY.16/2017 |  |
|   | CHECKED:                          | DATE:            |  |
|   | SCALE: 1:1                        | SHEET 2 OF 2     |  |
| D | DRAWING NUMBER                    | ISSUE            |  |

Contact Code 560