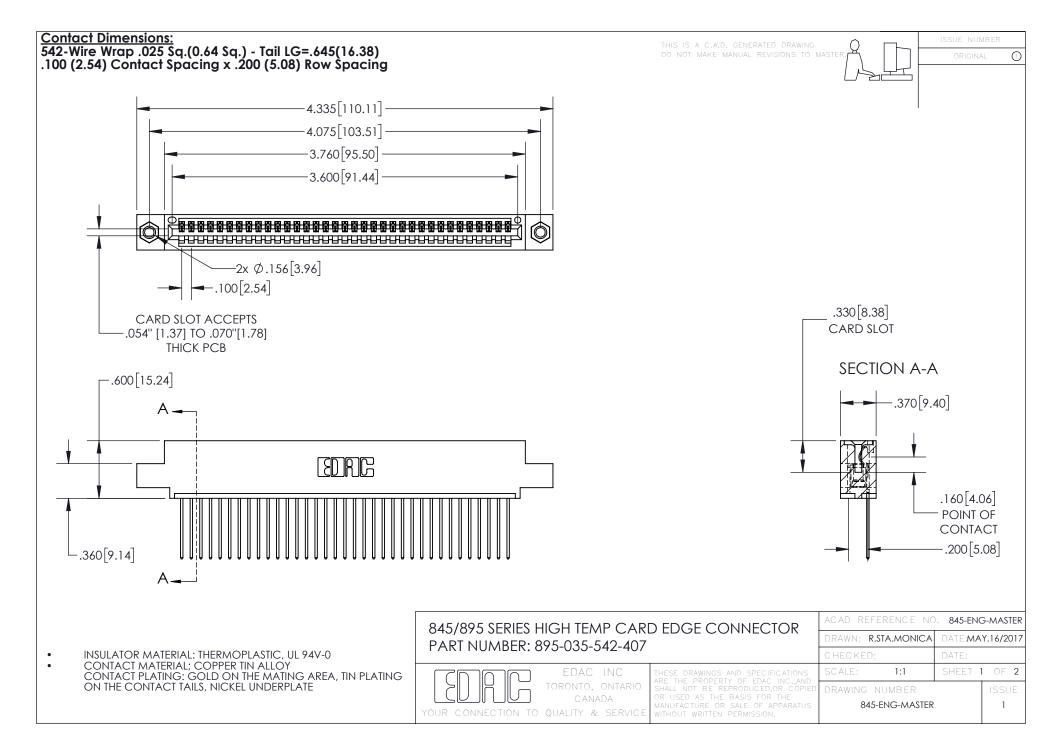

INSULATOR MATERIAL: THERMOPLASTIC POLYESTER, UL 94V-0 DAP MATERIAL AVAILABLE UPON REQUEST

**Contact Code 558** 

CONTACT MATERIAL; COPPER ALLOY CONTACT PLATING: GOLD ON THE MATING AREA, TIN PLATING ON THE CONTACT TAILS, NICKEL UNDERPLATE

## 845/895 SERIES HIGH TEMP CARD EDGE CONNECTOR CONTACT CODE 555,556,558,559,560 DIMENSIONS

YOUR CONNECTION TO QUALITY & SERVICE

Contact Code 559

|   | ACAD REFERENCE NO. 845-ENG-MASTER |                  |  |
|---|-----------------------------------|------------------|--|
|   | DRAWN: R.STA.MONICA               | DATE:MAY.16/2017 |  |
|   | CHECKED:                          | DATE:            |  |
|   | SCALE: 1:1                        | SHEET 2 OF 2     |  |
| D | DRAWING NUMBER                    | ISSUE            |  |

Contact Code 560

845-ENG-MASTER