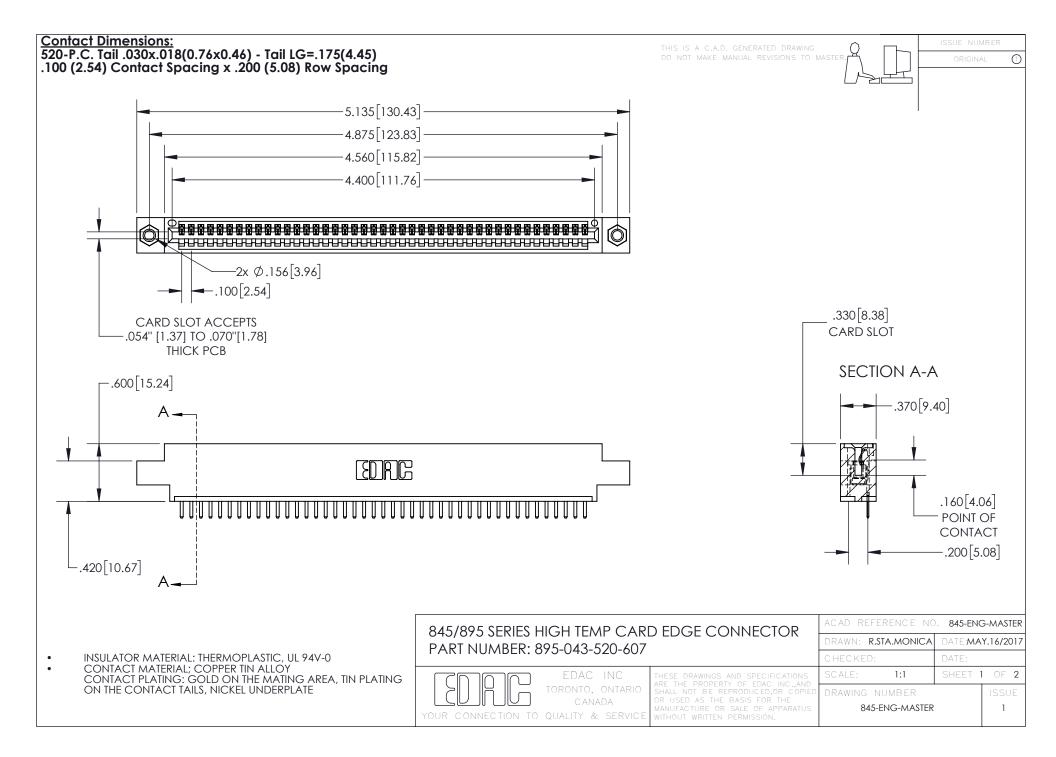

- INSULATOR MATERIAL: THERMOPLASTIC POLYESTER, UL 94V-0 DAP MATERIAL AVAILABLE UPON REQUEST
- CONTACT MATERIAL; COPPER ALLOY

CONTACT PLATING: GOLD ON THE MATING AREA, TIN PLATING ON THE CONTACT TAILS, NICKEL UNDERPLATE