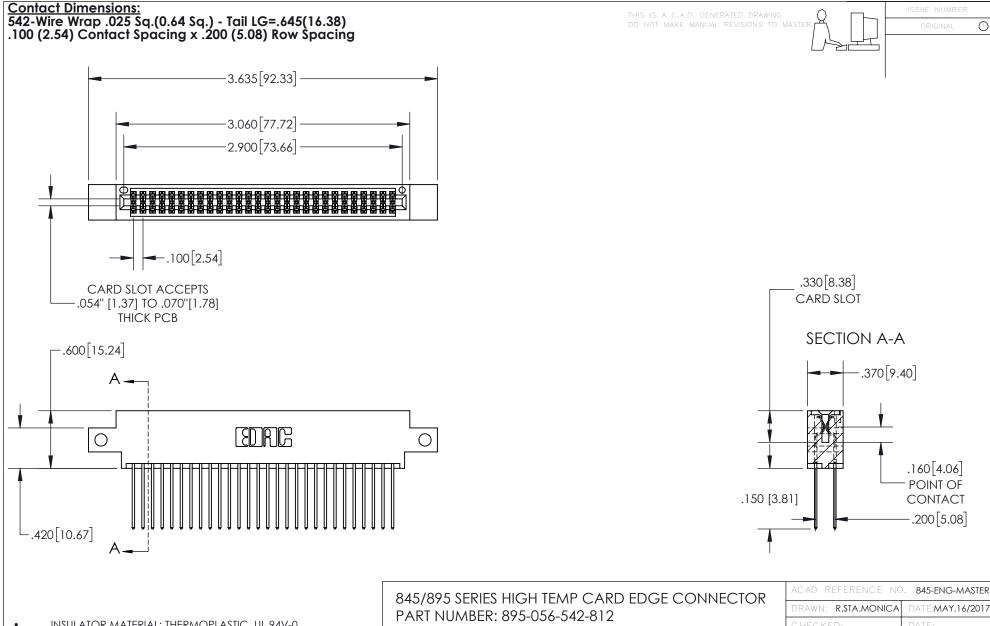

INSULATOR MATERIAL: THERMOPLASTIC, UL 94V-0

CONTACT MATERIAL; COPPER TIN ALLOY
CONTACT PLATING: GOLD ON THE MATING AREA, TIN PLATING
ON THE CONTACT TAILS, NICKEL UNDERPLATE

YOUR CONNECTION TO QUALITY & SERVICE

| ACAD REFERENCE NO. 845-ENG-MASTER |                  |
|-----------------------------------|------------------|
| DRAWN: R.STA.MONICA               | DATE:MAY.16/2017 |
| CHECKED:                          | DATE:            |
| SCALE: 1:1                        | SHEET 1 OF 2     |
| DRAWING NUMBER                    | ISSUE            |
| 845-ENG-MASTER                    | 2   1            |