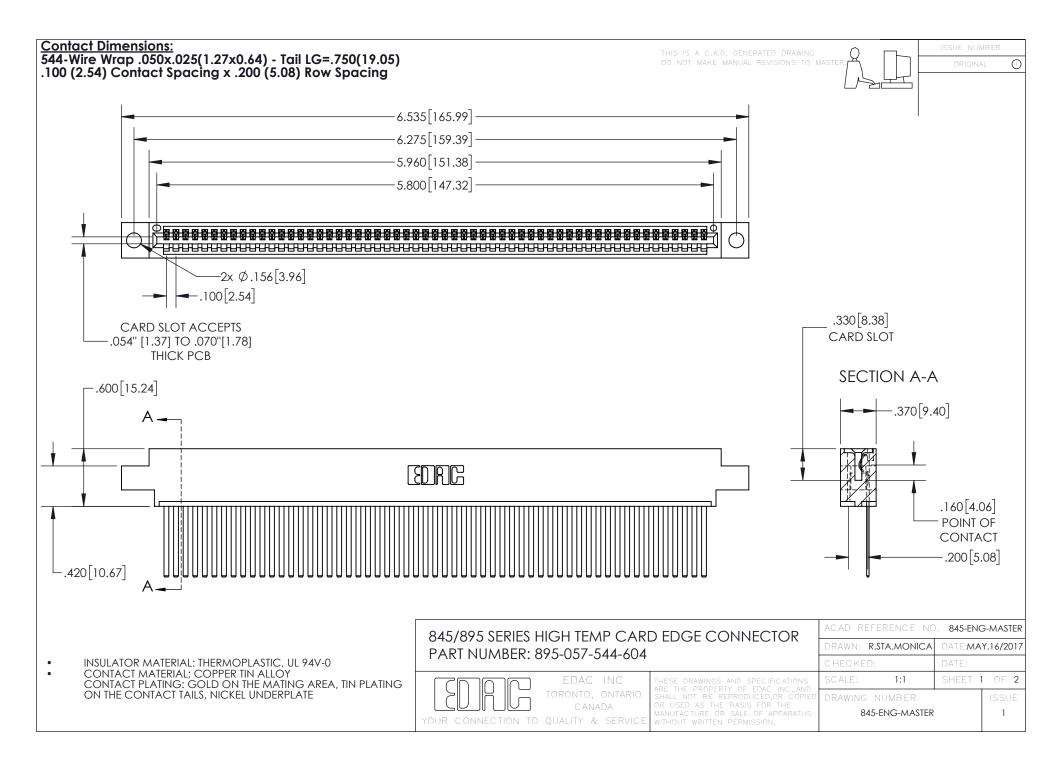

INSULATOR MATERIAL: THERMOPLASTIC POLYESTER, UL 94V-0 DAP MATERIAL AVAILABLE UPON REQUEST

**Contact Code 558** 

CONTACT MATERIAL; COPPER ALLOY CONTACT PLATING: GOLD ON THE MATING AREA, TIN PLATING ON THE CONTACT TAILS, NICKEL UNDERPLATE

## 845/895 SERIES HIGH TEMP CARD EDGE CONNECTOR CONTACT CODE 555,556,558,559,560 DIMENSIONS

YOUR CONNECTION TO QUALITY & SERVICE

Contact Code 559

|   | ACAD REFERENCE NO. 845-ENG-MASTER |                  |  |
|---|-----------------------------------|------------------|--|
|   | DRAWN: R.STA.MONICA               | DATE:MAY.16/2017 |  |
|   | CHECKED:                          | DATE:            |  |
|   | SCALE: 1:1                        | SHEET 2 OF 2     |  |
| D | DRAWING NUMBER                    | ISSUE            |  |

Contact Code 560