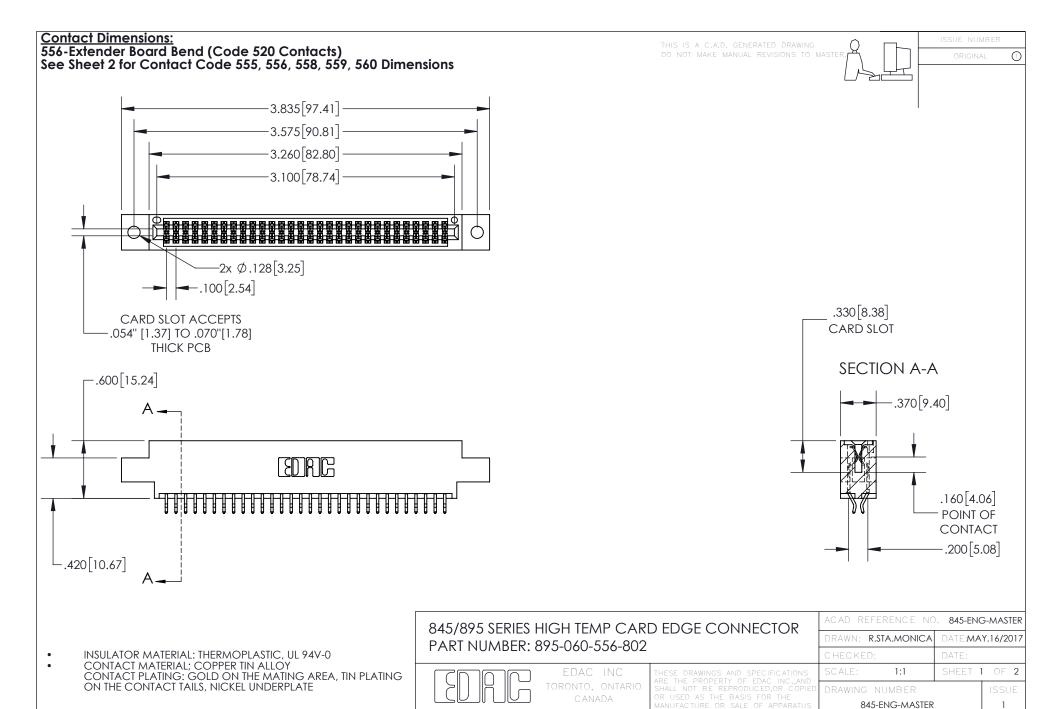

YOUR CONNECTION TO QUALITY & SERVICE

- INSULATOR MATERIAL: THERMOPLASTIC POLYESTER, UL 94V-0 DAP MATERIAL AVAILABLE UPON REQUEST
- CONTACT MATERIAL; COPPER ALLOY

CONTACT PLATING: GOLD ON THE MATING AREA, TIN PLATING ON THE CONTACT TAILS, NICKEL UNDERPLATE