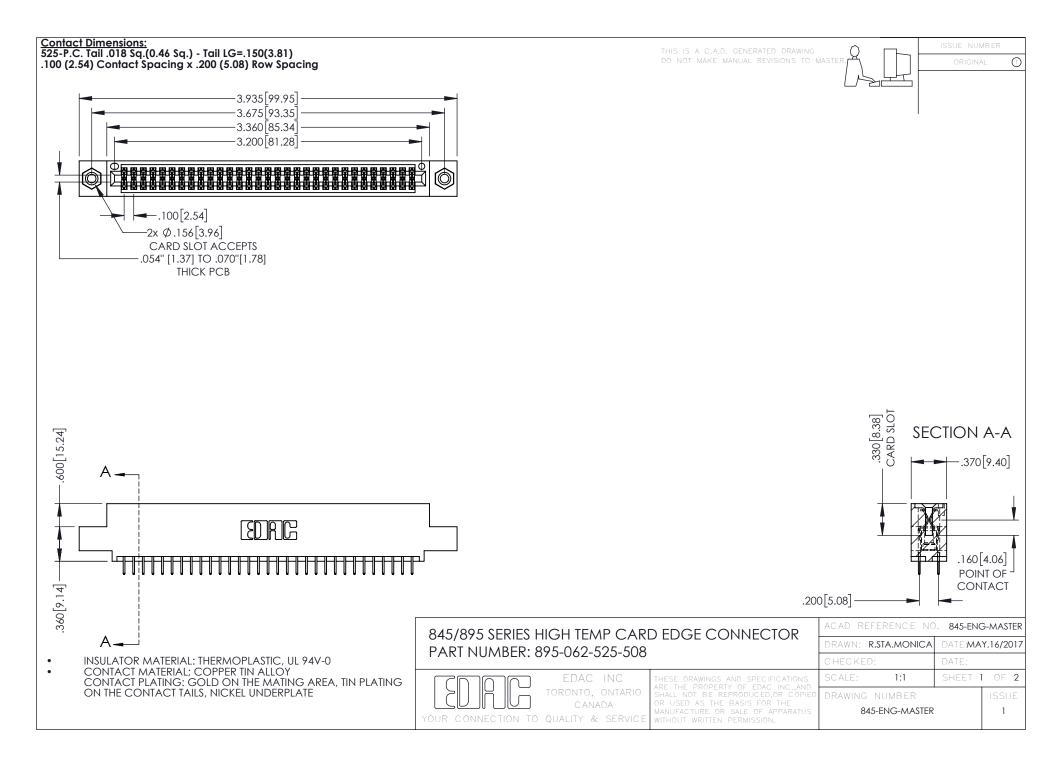

**Contact Code 558** Contact Code 559 Contact Code 560

- INSULATOR MATERIAL: THERMOPLASTIC POLYESTER, UL 94V-0 DAP MATERIAL AVAILABLE UPON REQUEST
- CONTACT MATERIAL; COPPER ALLOY

CONTACT PLATING: GOLD ON THE MATING AREA, TIN PLATING ON THE CONTACT TAILS, NICKEL UNDERPLATE

## 845/895 SERIES HIGH TEMP CARD EDGE CONNECTOR CONTACT CODE 555,556,558,559,560 DIMENSIONS

YOUR CONNECTION TO QUALITY & SERVICE

|   | ACAD REFERENCE NO. 845-ENG-MASTER |                  |
|---|-----------------------------------|------------------|
|   | DRAWN: R.STA.MONICA               | DATE:MAY.16/2017 |
|   | CHECKED:                          | DATE:            |
|   | SCALE: 1:1                        | SHEET 2 OF 2     |
| D | DRAWING NUMBER                    | ISSUE            |

845-ENG-MASTER