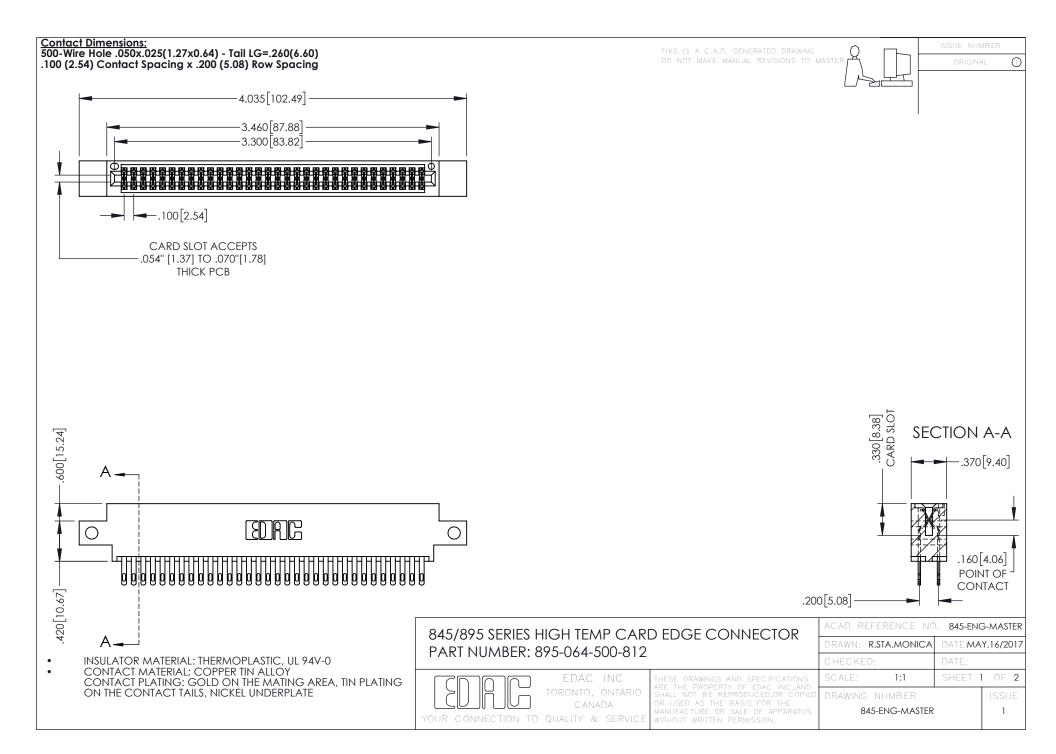

- INSULATOR MATERIAL: THERMOPLASTIC POLYESTER, UL 94V-0 DAP MATERIAL AVAILABLE UPON REQUEST
- CONTACT MATERIAL; COPPER ALLOY

**Contact Code 558** 

CONTACT PLATING: GOLD ON THE MATING AREA, TIN PLATING ON THE CONTACT TAILS, NICKEL UNDERPLATE

## 845/895 SERIES HIGH TEMP CARD EDGE CONNECTOR CONTACT CODE 555,556,558,559,560 DIMENSIONS

YOUR CONNECTION TO QUALITY & SERVICE

Contact Code 559

|   | ACAD REFERENCE NO   | . 845-ENG-MASTER |
|---|---------------------|------------------|
|   | DRAWN: R.STA.MONICA | DATE:MAY.16/2017 |
|   | CHECKED:            | DATE:            |
|   | SCALE: 1:1          | SHEET 2 OF 2     |
| D | DRAWING NUMBER      | ISSUE            |

Contact Code 560

845-ENG-MASTER