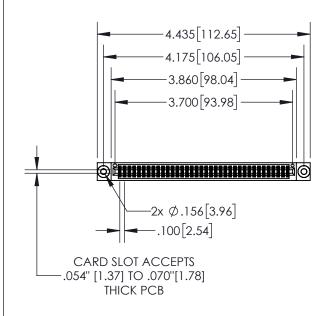

## **Contact Dimensions:**

560-Extender Board Bend (Code 523 Contacts) See Sheet 2 for Contact Code 555, 556, 558, 559, 560 Dimensions

INSULATOR MATERIAL: THERMOPLASTIC, UL 94V-0

- 845/895 SERIES HIGH TEMP CARD EDGE CONNECTOR PART NUMBER: 895-072-560-20
- CONTACT MATERIAL; COPPER TIN ALLOY
  CONTACT PLATING: GOLD ON THE MATING AREA, TIN PLATING
  ON THE CONTACT TAILS, NICKEL UNDERPLATE

ACAD REFERENCE NO. 845-ENG-MASTER

| PART NUMBER: 895-072-560-203                        |                                   | DRAWN: F | R.STA.MONICA | DATE:MA | Y.16/2017 |
|-----------------------------------------------------|-----------------------------------|----------|--------------|---------|-----------|
|                                                     |                                   | CHECKED  | ):           | DATE:   |           |
| EDAC INC                                            | ADE THE DRADERTY OF EDAG INC. AND | SCALE:   | 1:2          | SHEET ' | 1 OF 2    |
| TORONTO, ONTARIO SHALL NOT BE REPRODUCED, OR COPIED |                                   | NUMBER   |              | ISSUE   |           |
| YOUR CONNECTION TO QUALITY & SE                     | MANUFACTURE OR SALE OF APPARATUS  | 84       | 5-ENG-MASTER |         | 1         |