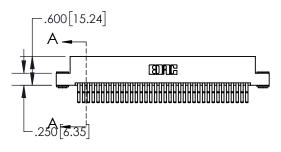

| .330[8.38]<br>CARD SLOT |                                   |  |  |  |
|-------------------------|-----------------------------------|--|--|--|
| +-                      | <b>-</b> .370[9.40]               |  |  |  |
|                         | SECTION A-A                       |  |  |  |
| 1                       | .160[4.06]<br>POINT OF<br>CONTACT |  |  |  |
|                         | <b>-</b> .200[5.08]               |  |  |  |

**Contact Code 560** 

845-ENG-MASTER