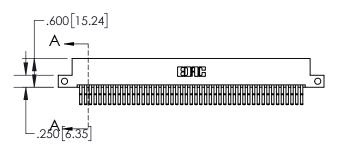

**Contact Dimensions:** 

560-Extender Board Bend (Code 523 Contacts) See Sheet 2 for Contact Code 555, 556, 558, 559, 560 Dimensions

- 845/89 **PART** INSULATOR MATERIAL: THERMOPLASTIC, UL 94V-0
- CONTACT MATERIAL; COPPER TIN ALLOY
  CONTACT PLATING: GOLD ON THE MATING AREA, TIN PLATING
  ON THE CONTACT TAILS, NICKEL UNDERPLATE