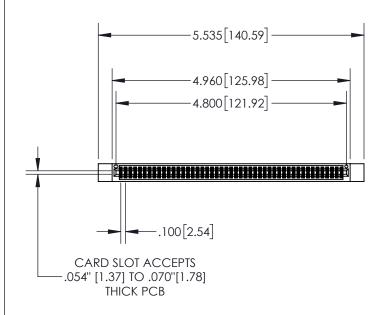

| .330[8.38]<br>CARD SLOT     |  |  |  |  |  |
|-----------------------------|--|--|--|--|--|
| 370[9.40]<br>SECTION A-A    |  |  |  |  |  |
| .160[4.06] POINT OF CONTACT |  |  |  |  |  |
|                             |  |  |  |  |  |