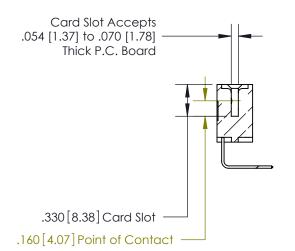

## 846/896 SERIES HIGH TEMP CARD EDGE CONNECTOR CONTACT CODE 555,556,558,559,560 DIMENSIONS

.150 [3.81]

YOUR CONNECTION TO QUALITY & SERVICE

**Contact Code 559** 

**EDAC INC** TORONTO, ONTARIO CANADA

THESE DRAWINGS AND SPECIFICATIONS ARE THE PROPERTY OF EDAC INC.,AND SHALL NOT BE REPRODUCED, OR COPIED OR USED AS THE BASIS FOR THE MANUFACTURE OR SALE OF APPARATUS WITHOUT WRITTEN PERMISSION.

| ACAD REFERENCE NO. | 846-ENG-MASTER   |
|--------------------|------------------|
| DRAWN: J.LEE       | DATE: APR. 22/09 |
| CHECKED:           | DATE:            |
| SCALE: 1:1         | SHEET 2 OF 2     |
| DRAWING NUMBER     | ISSUE            |
| 846-ENG-MASTER     | 1                |