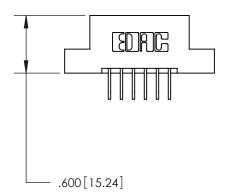

846/896 SERIES HIGH TEMP CARD EDGE CONNECTOR PART NUMBER: 896-006-558-104

YOUR CONNECTION TO QUALITY & SERVICE

**EDAC INC** TORONTO, ONTARIO CANADA

THESE DRAWINGS AND SPECIFICATIONS ARE THE PROPERTY OF EDAC INC., AND SHALL NOT BE REPRODUCED, OR COPIED OR USED AS THE BASIS FOR THE MANUFACTURE OR SALE OF APPARATUS WITHOUT WRITTEN PERMISSION.

| ACAD REFERENCE NO. | 846-ENG-MASTER   |
|--------------------|------------------|
| DRAWN: J.LEE       | DATE: APR. 22/09 |
| CHECKED:           | DATE:            |
| SCALE: 1:1         | SHEET 1 OF 2     |
| DRAWING NUMBER     | ISSUE            |
| 846-ENG-MASTE      | R 1              |
|                    |                  |