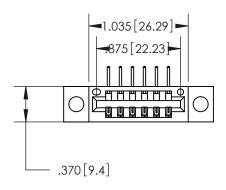

846/896 SERIES HIGH TEMP CARD EDGE CONNECTOR PART NUMBER: 896-006-558-104

YOUR CONNECTION TO QUALITY & SERVICE

**EDAC INC** TORONTO, ONTARIO CANADA

THESE DRAWINGS AND SPECIFICATIONS ARE THE PROPERTY OF EDAC INC., AND SHALL NOT BE REPRODUCED, OR COPIED OR USED AS THE BASIS FOR THE MANUFACTURE OR SALE OF APPARATUS WITHOUT WRITTEN PERMISSION.

| ACAD REFERENCE NO. | 846-ENG-MASTER   |
|--------------------|------------------|
| DRAWN: J.LEE       | DATE: APR. 22/09 |
| CHECKED:           | DATE:            |
| SCALE: 1:1         | SHEET 1 OF 2     |
| DRAWING NUMBER     | ISSUE            |
| 846-ENG-MASTE      | R 1              |
|                    |                  |