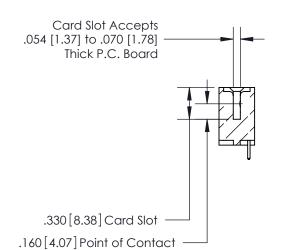

## 846/896 SERIES HIGH TEMP CARD EDGE CONNECTOR CONTACT CODE 555,556,558,559,560 DIMENSIONS

.150 [3.81]

YOUR CONNECTION TO QUALITY & SERVICE

**Contact Code 559** 

**EDAC INC** TORONTO, ONTARIO CANADA

THESE DRAWINGS AND SPECIFICATIONS ARE THE PROPERTY OF EDAC INC.,AND SHALL NOT BE REPRODUCED, OR COPIED OR USED AS THE BASIS FOR THE MANUFACTURE OR SALE OF APPARATUS WITHOUT WRITTEN PERMISSION.

Contact Dimensions: 521-P.C. Tail .025 Sq. (0.64 Sq.) - Tail LG. =.150 (3.81) .125 (3.18) Contact Spacing x .250 (6.35) Row Spacing

THIS IS A C.A.D. GENERATED DRAWING DO NOT MAKE MANUAL REVISIONS TO MASTER.