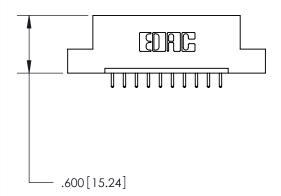

THIS IS A C.A.D. GENERATED DRAWING DO NOT MAKE MANUAL REVISIONS TO MASTER.

ISSUE NUMBER

.165[4.19]

.375 [9.54]

ORIGINAL

1

.060 [1.52] .125(3.18) to .210(5.33) **Outside Tails** .125(3.18) to .210(5.33) **Outside Tails** 