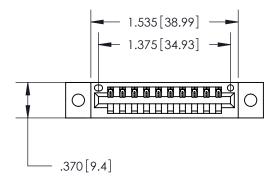

846/896 SERIES HIGH TEMP CARD EDGE CONNECTOR PART NUMBER: 896-010-521-102

YOUR CONNECTION TO QUALITY & SERVICE

**EDAC INC** TORONTO, ONTARIO CANADA

THESE DRAWINGS AND SPECIFICATIONS ARE THE PROPERTY OF EDAC INC., AND SHALL NOT BE REPRODUCED, OR COPIED OR USED AS THE BASIS FOR THE MANUFACTURE OR SALE OF APPARATUS WITHOUT WRITTEN PERMISSION.

Contact Dimensions: 521-P.C. Tail .025 Sq. (0.64 Sq.) - Tail LG. =.150 (3.81) .125 (3.18) Contact Spacing x .250 (6.35) Row Spacing

THIS IS A C.A.D. GENERATED DRAWING DO NOT MAKE MANUAL REVISIONS TO MASTER.