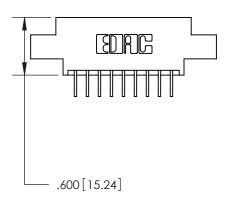

THIS IS A C.A.D. GENERATED DRAWING DO NOT MAKE MANUAL REVISIONS TO MASTER.

ISSUE NUMBER

.165[4.19]

.375 [9.54]

ORIGINAL

1

.060 [1.52] .125(3.18) to .210(5.33) **Outside Tails** .125(3.18) to .210(5.33) **Outside Tails** 