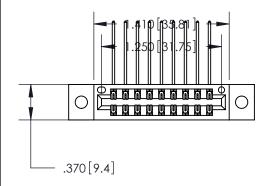

<u>Contact Dimensions:</u>
559-90 Degree Bend (Code 541 Contacts)
See Sheet 2 for Contact Code 555, 556, 558, 559, 560 Dimensions

THIS IS A C.A.D. GENERATED DRAWING DO NOT MAKE MANUAL REVISIONS TO MASTER.

Card Slot Accepts .054 [1.37] to .070 [1.78] Thick P.C. Board

.330[8.38] Card Slot -.160 [4.07] Point of Contact — ISSUE NUMBER

ORIGINAL

1

INSULATOR MATERIAL: THERMOPLASTIC POLYESTER, UL 94V-0 CONTACT MATERIAL; COPPER, NICKEL, TIN ALLOY CA-725 CONTACT PLATING: GOLD ON THE MATING AREA, TIN-LEAD

ON THE CONTACT TAILS, NICKEL UNDERPLATE

846/896 SERIES HIGH TEMP CARD EDGE CONNECTOR PART NUMBER: 896-018-559-802

YOUR CONNECTION TO QUALITY & SERVICE

**EDAC INC** TORONTO, ONTARIO CANADA

THESE DRAWINGS AND SPECIFICATIONS ARE THE PROPERTY OF EDAC INC.,AND SHALL NOT BE REPRODUCED, OR COPIED OR USED AS THE BASIS FOR THE MANUFACTURE OR SALE OF APPARATUS WITHOUT WRITTEN PERMISSION.