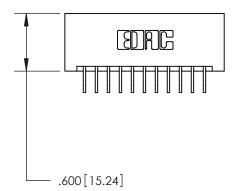

THIS IS A C.A.D. GENERATED DRAWING DO NOT MAKE MANUAL REVISIONS TO MASTER.

ISSUE NUMBER ORIGINAL

846/896 SERIES HIGH TEMP CARD EDGE CONNECTOR PART NUMBER: 896-022-559-201

**EDAC INC** TORONTO, ONTARIO CANADA