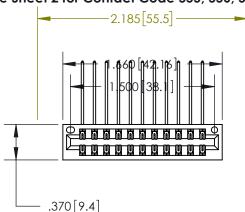

<u>Contact Dimensions:</u> 559-90 Degree Bend (Code 541 Contacts) See Sheet 2 for Contact Code 555, 556, 558, 559, 560 Dimensions

INSULATOR MATERIAL: THERMOPLASTIC POLYESTER, UL 94V-0 CONTACT MATERIAL; COPPER, NICKEL, TIN ALLOY CA-725 CONTACT PLATING: GOLD ON THE MATING AREA, TIN-LEAD ON THE CONTACT TAILS, NICKEL UNDERPLATE

THIS IS A C.A.D. GENERATED DRAWING DO NOT MAKE MANUAL REVISIONS TO MASTER.

ISSUE NUMBER ORIGINAL

846/896 SERIES HIGH TEMP CARD EDGE CONNECTOR PART NUMBER: 896-022-559-201

**EDAC INC** TORONTO, ONTARIO CANADA