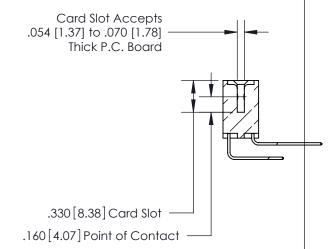

.165[4.19] .375 [9.54] .125(3.18) to .210(5.33) .125(3.18) to .210(5.33)

**Contact Code 558** 

**Contact Code 559** 

**Contact Code 560** 

INSULATOR MATERIAL: THERMOPLASTIC POLYESTER, UL 94V-0 CONTACT MATERIAL; COPPER, NICKEL, TIN ALLOY CA-725 CONTACT PLATING: GOLD ON THE MATING AREA, TIN-LEAD ON THE CONTACT TAILS, NICKEL UNDERPLATE

## 846/896 SERIES HIGH TEMP CARD EDGE CONNECTOR CONTACT CODE 555,556,558,559,560 DIMENSIONS

YOUR CONNECTION TO QUALITY & SERVICE

**EDAC INC** TORONTO, ONTARIO CANADA

THESE DRAWINGS AND SPECIFICATIONS ARE THE PROPERTY OF EDAC INC.,AND SHALL NOT BE REPRODUCED, OR COPIED OR USED AS THE BASIS FOR THE MANUFACTURE OR SALE OF APPARATUS WITHOUT WRITTEN PERMISSION.