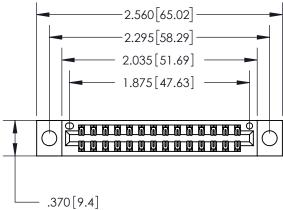

<u>Contact Dimensions:</u> 560-Extender Board Bend (Code 523 Contacts) See Sheet 2 for Contact Code 555, 556, 558, 559, 560 Dimensions

- INSULATOR MATERIAL: THERMOPLASTIC POLYESTER, UL 94V-0 CONTACT MATERIAL; COPPER, NICKEL, TIN ALLOY CA-725
- CONTACT PLATING: GOLD ON THE MATING AREA, TIN-LEAD ON THE CONTACT TAILS, NICKEL UNDERPLATE

THIS IS A C.A.D. GENERATED DRAWING DO NOT MAKE MANUAL REVISIONS TO MASTER.

846/896 SERIES HIGH TEMP CARD EDGE CONNECTOR PART NUMBER: 896-028-560-204

**EDAC INC** TORONTO, ONTARIO CANADA

THESE DRAWINGS AND SPECIFICATIONS ARE THE PROPERTY OF EDAC INC., AND SHALL NOT BE REPRODUCED, OR COPIED OR USED AS THE BASIS FOR THE MANUFACTURE OR SALE OF APPARATUS WITHOUT WRITTEN PERMISSION.