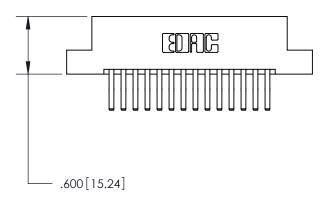

<u>Contact Dimensions:</u> 560-Extender Board Bend (Code 523 Contacts) See Sheet 2 for Contact Code 555, 556, 558, 559, 560 Dimensions

- INSULATOR MATERIAL: THERMOPLASTIC POLYESTER, UL 94V-0 CONTACT MATERIAL; COPPER, NICKEL, TIN ALLOY CA-725
- CONTACT PLATING: GOLD ON THE MATING AREA, TIN-LEAD ON THE CONTACT TAILS, NICKEL UNDERPLATE

THIS IS A C.A.D. GENERATED DRAWING DO NOT MAKE MANUAL REVISIONS TO MASTER.

846/896 SERIES HIGH TEMP CARD EDGE CONNECTOR PART NUMBER: 896-028-560-204

**EDAC INC** TORONTO, ONTARIO CANADA

THESE DRAWINGS AND SPECIFICATIONS ARE THE PROPERTY OF EDAC INC., AND SHALL NOT BE REPRODUCED, OR COPIED OR USED AS THE BASIS FOR THE MANUFACTURE OR SALE OF APPARATUS WITHOUT WRITTEN PERMISSION.