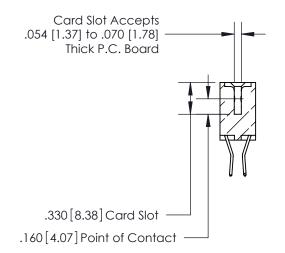

**Contact Code 560** 

INSULATOR MATERIAL: THERMOPLASTIC POLYESTER, UL 94V-0 CONTACT MATERIAL; COPPER, NICKEL, TIN ALLOY CA-725 CONTACT PLATING: GOLD ON THE MATING AREA, TIN-LEAD ON THE CONTACT TAILS, NICKEL UNDERPLATE

**Contact Code 558** 

## 846/896 SERIES HIGH TEMP CARD EDGE CONNECTOR CONTACT CODE 555,556,558,559,560 DIMENSIONS

.150 [3.81]

YOUR CONNECTION TO QUALITY & SERVICE

**Contact Code 559** 

**EDAC INC** TORONTO, ONTARIO CANADA

THESE DRAWINGS AND SPECIFICATIONS ARE THE PROPERTY OF EDAC INC.,AND SHALL NOT BE REPRODUCED, OR COPIED OR USED AS THE BASIS FOR THE MANUFACTURE OR SALE OF APPARATUS WITHOUT WRITTEN PERMISSION.