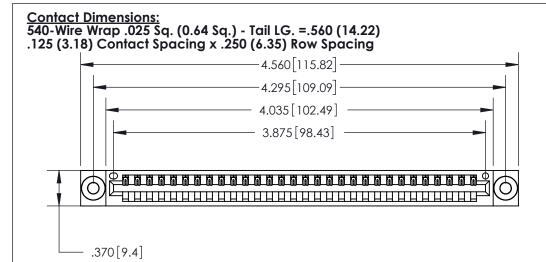

THIS IS A C.A.D. GENERATED DRAWING DO NOT MAKE MANUAL REVISIONS TO MASTER.

ISSUE NUMBER ORIGINAL

.330 [8.38] Card Slot .160 [4.07] Point of Contact

Card Slot Accepts .054 [1.37] to .070 [1.78] Thick P.C. Board

INSULATOR MATERIAL: THERMOPLASTIC POLYESTER, UL 94V-0 CONTACT MATERIAL; COPPER, NICKEL, TIN ALLOY CA-725

CONTACT PLATING: GOLD ON THE MATING AREA, TIN-LEAD ON THE CONTACT TAILS, NICKEL UNDERPLATE

## 846/896 SERIES HIGH TEMP CARD EDGE CONNECTOR PART NUMBER: 896-030-540-103

YOUR CONNECTION TO QUALITY & SERVICE

**EDAC INC** TORONTO, ONTARIO CANADA

THESE DRAWINGS AND SPECIFICATIONS ARE THE PROPERTY OF EDAC INC.,AND SHALL NOT BE REPRODUCED, OR COPIED OR USED AS THE BASIS FOR THE MANUFACTURE OR SALE OF APPARATUS WITHOUT WRITTEN PERMISSION.