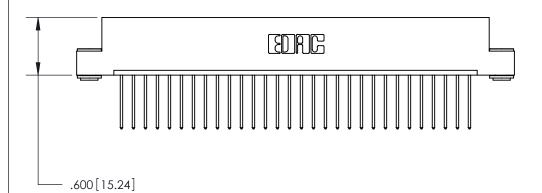

THIS IS A C.A.D. GENERATED DRAWING DO NOT MAKE MANUAL REVISIONS TO MASTER.

ISSUE NUMBER

.165[4.19]

.375 [9.54]

ORIGINAL

1

.060 [1.52] .125(3.18) to .210(5.33) **Outside Tails** .125(3.18) to .210(5.33) **Outside Tails** 

**Contact Code 560** 

INSULATOR MATERIAL: THERMOPLASTIC POLYESTER, UL 94V-0 CONTACT MATERIAL; COPPER, NICKEL, TIN ALLOY CA-725 CONTACT PLATING: GOLD ON THE MATING AREA, TIN-LEAD ON THE CONTACT TAILS, NICKEL UNDERPLATE

**Contact Code 558** 

## 846/896 SERIES HIGH TEMP CARD EDGE CONNECTOR CONTACT CODE 555,556,558,559,560 DIMENSIONS

.150 [3.81]

YOUR CONNECTION TO QUALITY & SERVICE

**Contact Code 559** 

**EDAC INC** TORONTO, ONTARIO CANADA

THESE DRAWINGS AND SPECIFICATIONS ARE THE PROPERTY OF EDAC INC.,AND SHALL NOT BE REPRODUCED, OR COPIED OR USED AS THE BASIS FOR THE MANUFACTURE OR SALE OF APPARATUS WITHOUT WRITTEN PERMISSION.