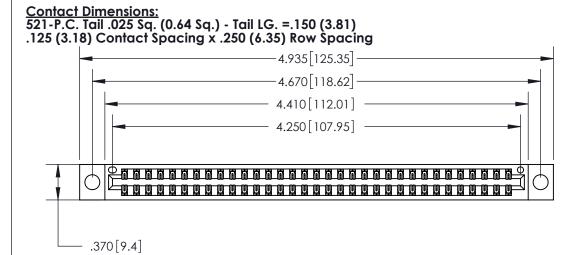

## 846/896 SERIES HIGH TEMP CARD EDGE CONNECTOR PART NUMBER: 896-066-521-804

YOUR CONNECTION TO QUALITY & SERVICE

**EDAC INC** TORONTO, ONTARIO CANADA

THESE DRAWINGS AND SPECIFICATIONS ARE THE PROPERTY OF EDAC INC.,AND SHALL NOT BE REPRODUCED, OR COPIED OR USED AS THE BASIS FOR THE MANUFACTURE OR SALE OF APPARATUS WITHOUT WRITTEN PERMISSION.

|  | ACAD REFERENCE NO. | 846-ENG-MASTER   |  |
|--|--------------------|------------------|--|
|  | DRAWN: J.LEE       | DATE: APR. 22/09 |  |
|  | CHECKED:           | DATE:            |  |
|  | SCALE: 1:1         | SHEET 1 OF 2     |  |
|  | DRAWING NUMBER     | ISSUE            |  |
|  | 846-FNG-MASTER     | 1                |  |