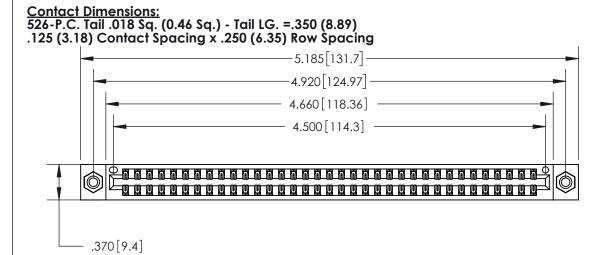

846/896 SERIES HIGH TEMP CARD EDGE CONNECTOR PART NUMBER: 896-070-526-808

YOUR CONNECTION TO QUALITY & SERVICE

**EDAC INC** TORONTO, ONTARIO CANADA

THESE DRAWINGS AND SPECIFICATIONS ARE THE PROPERTY OF EDAC INC.,AND SHALL NOT BE REPRODUCED, OR COPIED OR USED AS THE BASIS FOR THE MANUFACTURE OR SALE OF APPARATUS WITHOUT WRITTEN PERMISSION.

| ACAD REFERENCE NO. | 846-ENG-MASTER   |
|--------------------|------------------|
| DRAWN: J.LEE       | DATE: APR. 22/09 |
| CHECKED:           | DATE:            |
| SCALE: 1:1         | SHEET 1 OF 2     |
| DRAWING NUMBER     | ISSUE            |
| 846-FNG-MASTER     | 1                |