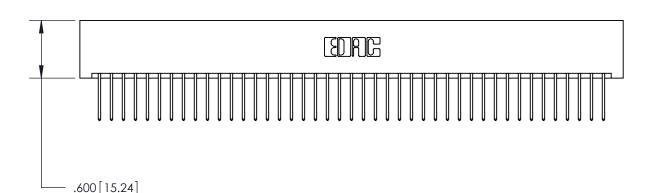

YOUR CONNECTION TO QUALITY & SERVICE

PART NUMBER: 896-086-522-201

THIS IS A C.A.D. GENERATED DRAWING DO NOT MAKE MANUAL REVISIONS TO MASTER.

ISSUE NUMBER

ORIGINAL

1

.060 [1.52] .200 [5.08] .210[5.33] -.660 [16.76]

.060 [1.52] .150 [3.81] .260[6.6] -Outside Tails .660[16.76]

.165[4.19] .375 [9.54] .125(3.18) to .210(5.33) .125(3.18) to .210(5.33)

**Contact Code 558** 

**Contact Code 559** 

**Contact Code 560** 

INSULATOR MATERIAL: THERMOPLASTIC POLYESTER, UL 94V-0 CONTACT MATERIAL; COPPER, NICKEL, TIN ALLOY CA-725 CONTACT PLATING: GOLD ON THE MATING AREA, TIN-LEAD ON THE CONTACT TAILS, NICKEL UNDERPLATE