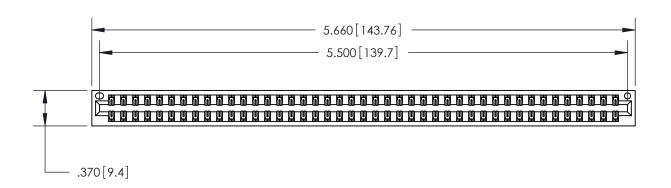

Contact Dimensions: 522-P.C. Tail .025 Sq. (0.64 Sq.) - Tail LG. =.440 (11.18) .125 (3.18) Contact Spacing x .250 (6.35) Row Spacing

THIS IS A C.A.D. GENERATED DRAWING DO NOT MAKE MANUAL REVISIONS TO MASTER.

ISSUE NUMBER

ORIGINAL

(1)

Card Slot Accepts
.054 [1.37] to .070 [1.78]
Thick P.C. Board

.330 [8.38] Card Slot

.160 [4.07] Point of Contact

INSULATOR MATERIAL: THERMOPLASTIC POLYESTER, UL 94V-0 CONTACT MATERIAL; COPPER, NICKEL, TIN ALLOY CA-725 CONTACT PLATING: GOLD ON THE MATING AREA, TIN-LEAD ON THE CONTACT TAILS, NICKEL UNDERPLATE