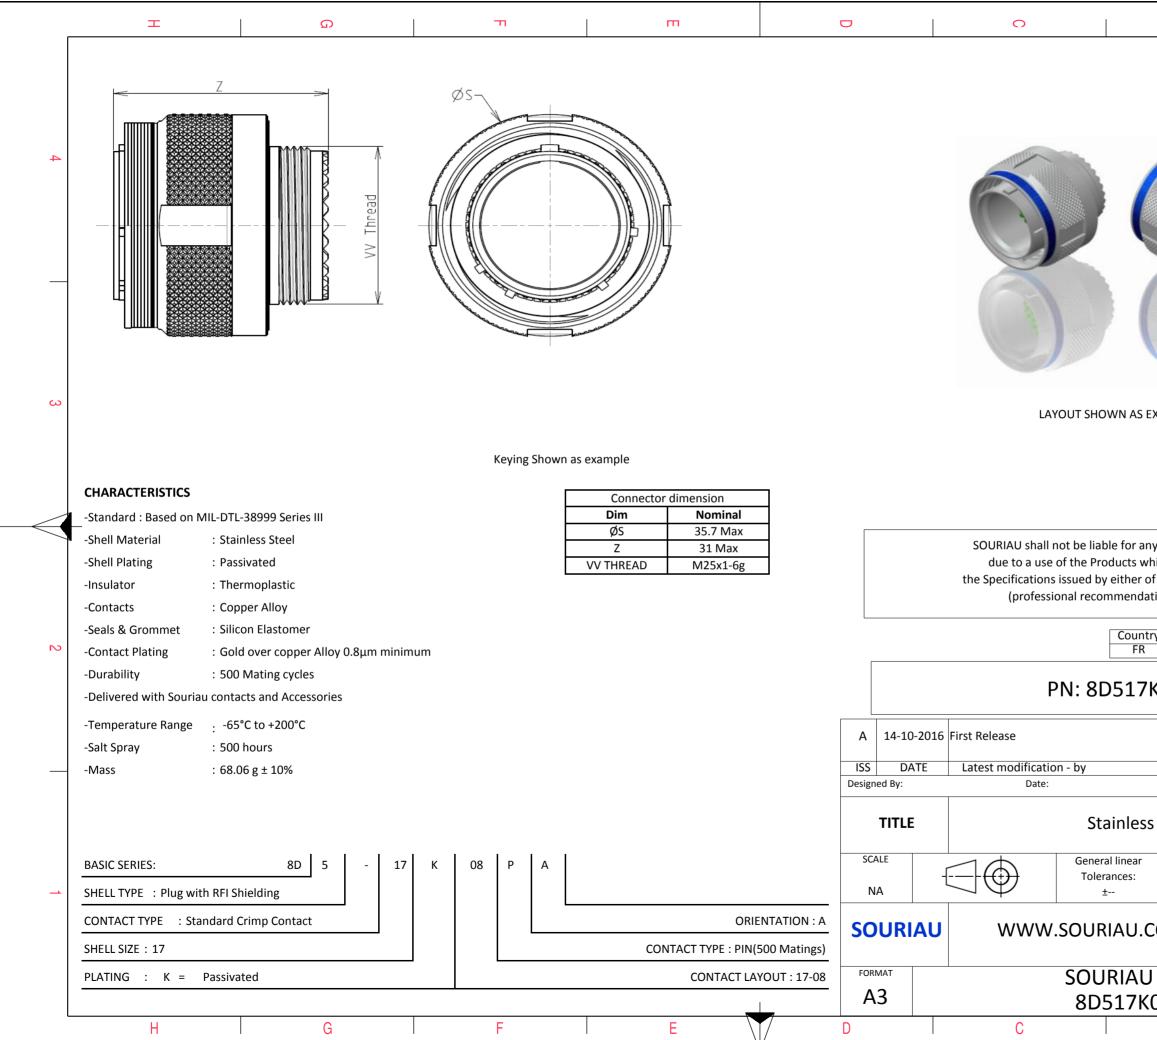

|                                                                                                                                        | σ                                         |        | Þ          |              |   |  |  |
|----------------------------------------------------------------------------------------------------------------------------------------|-------------------------------------------|--------|------------|--------------|---|--|--|
|                                                                                                                                        |                                           |        |            |              | 4 |  |  |
|                                                                                                                                        | C                                         |        |            |              |   |  |  |
|                                                                                                                                        | U                                         |        |            |              | 3 |  |  |
| S EXA                                                                                                                                  | AMPLE                                     |        |            |              | 0 |  |  |
| r any non-conformity or damage<br>s which does not comply with<br>er of the Parties or by a third party<br>ndation, technical notice.) |                                           |        |            |              |   |  |  |
| untry<br>FR                                                                                                                            | Jurisdiction & Control List<br>Not Listed |        |            |              |   |  |  |
| 7K08PA                                                                                                                                 |                                           |        |            |              |   |  |  |
|                                                                                                                                        |                                           |        |            | MOD N°       |   |  |  |
|                                                                                                                                        |                                           | CUSTOM | ER DRAWING |              |   |  |  |
| ess Steel Plug 8D series                                                                                                               |                                           |        |            |              |   |  |  |
| ar<br>:                                                                                                                                | NPRDS / PROJECT<br><b>859</b>             |        |            |              |   |  |  |
| COM This document is the property of SOURIAU it must not be reproduced or communicated without permission                              |                                           |        |            | 1            |   |  |  |
|                                                                                                                                        | DRG N°<br>8PA-C                           |        |            | SHEET<br>1/2 |   |  |  |
| NU                                                                                                                                     | B                                         |        | A          | -            | J |  |  |
|                                                                                                                                        |                                           |        |            |              |   |  |  |