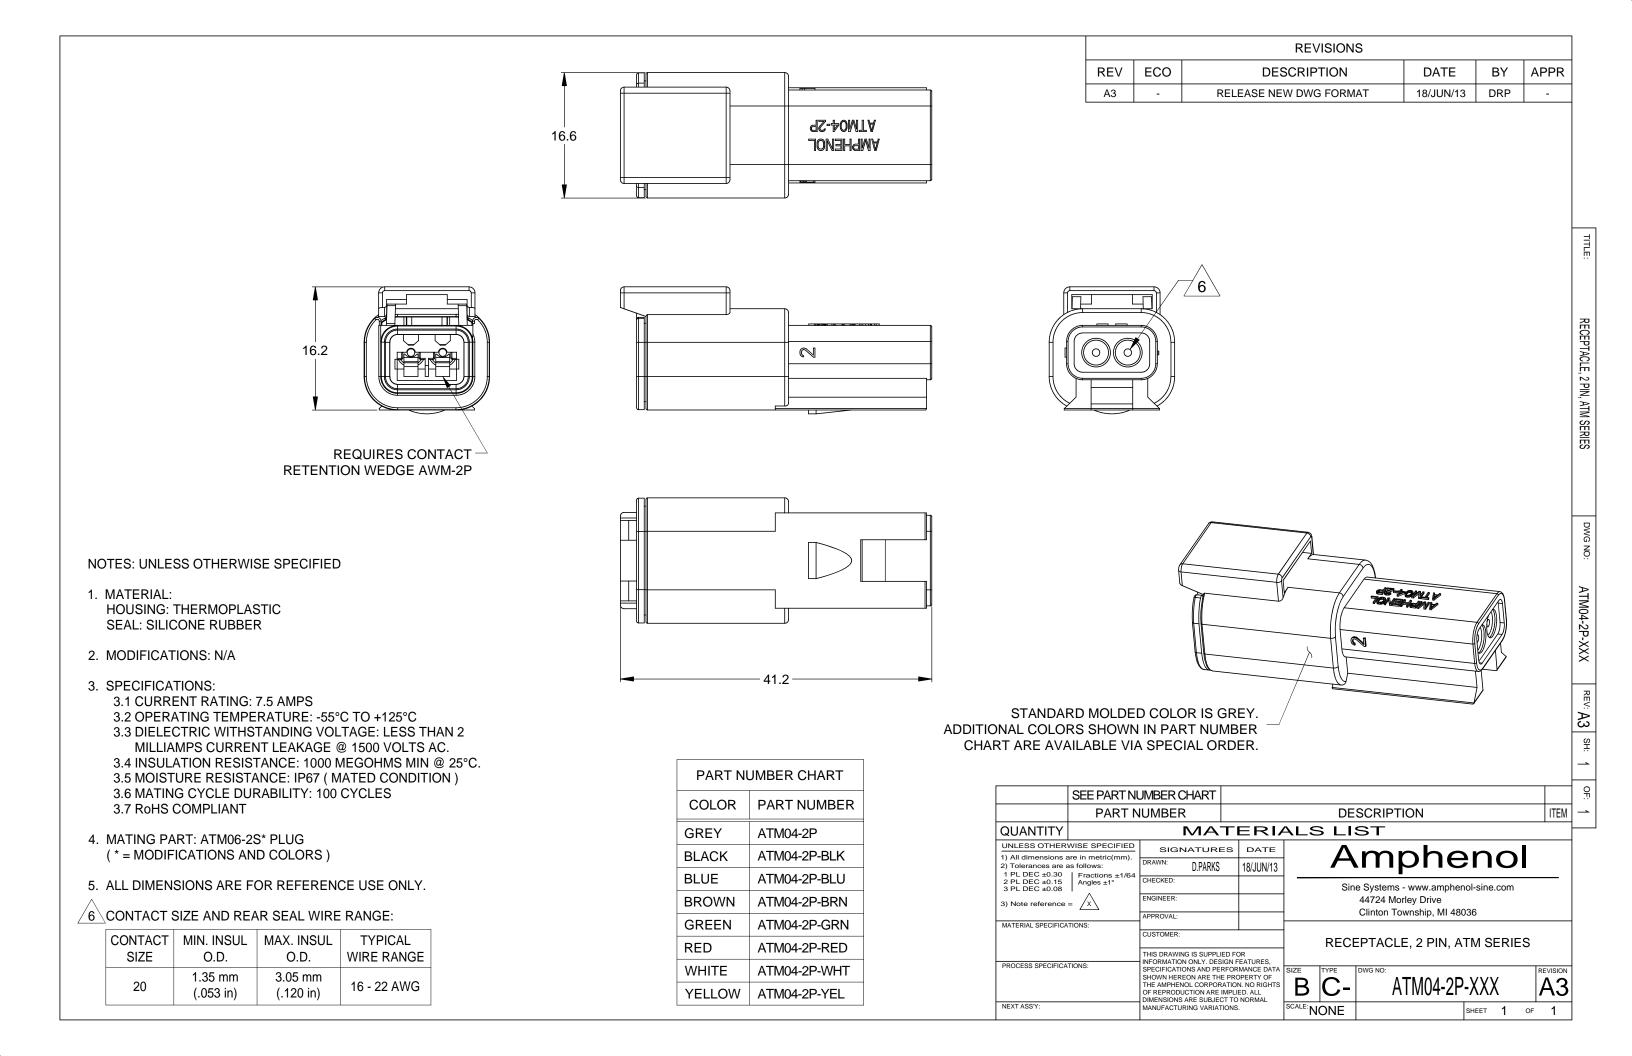

|                                                                                                                                                                                                                                                                                                                                                                                                                                                                                                                                                                                                                                                                                                                                                                                                                                                                                                                                                                                                                                                                                                                                                                                                                                                                                                                                                                                                                                                                                                                                                                                                                                                                                                                                                                                                                                                                                                                                                                                                                                                                                                                                | Sealing Plugs     |                                                  |  |  |
|--------------------------------------------------------------------------------------------------------------------------------------------------------------------------------------------------------------------------------------------------------------------------------------------------------------------------------------------------------------------------------------------------------------------------------------------------------------------------------------------------------------------------------------------------------------------------------------------------------------------------------------------------------------------------------------------------------------------------------------------------------------------------------------------------------------------------------------------------------------------------------------------------------------------------------------------------------------------------------------------------------------------------------------------------------------------------------------------------------------------------------------------------------------------------------------------------------------------------------------------------------------------------------------------------------------------------------------------------------------------------------------------------------------------------------------------------------------------------------------------------------------------------------------------------------------------------------------------------------------------------------------------------------------------------------------------------------------------------------------------------------------------------------------------------------------------------------------------------------------------------------------------------------------------------------------------------------------------------------------------------------------------------------------------------------------------------------------------------------------------------------|-------------------|--------------------------------------------------|--|--|
| Part                                                                                                                                                                                                                                                                                                                                                                                                                                                                                                                                                                                                                                                                                                                                                                                                                                                                                                                                                                                                                                                                                                                                                                                                                                                                                                                                                                                                                                                                                                                                                                                                                                                                                                                                                                                                                                                                                                                                                                                                                                                                                                                           | Part Number       | Description                                      |  |  |
|                                                                                                                                                                                                                                                                                                                                                                                                                                                                                                                                                                                                                                                                                                                                                                                                                                                                                                                                                                                                                                                                                                                                                                                                                                                                                                                                                                                                                                                                                                                                                                                                                                                                                                                                                                                                                                                                                                                                                                                                                                                                                                                                | AT13-204-2005     | Sealing Plug, Size 20, White                     |  |  |
| n de la construcción de la const | AT13-204-2005-SR  | Sealing Plug, Size 20, SR01 Series, Black        |  |  |
|                                                                                                                                                                                                                                                                                                                                                                                                                                                                                                                                                                                                                                                                                                                                                                                                                                                                                                                                                                                                                                                                                                                                                                                                                                                                                                                                                                                                                                                                                                                                                                                                                                                                                                                                                                                                                                                                                                                                                                                                                                                                                                                                | ATM13-217-2005    | Locking Sealing Plug, Size 20, Grey              |  |  |
|                                                                                                                                                                                                                                                                                                                                                                                                                                                                                                                                                                                                                                                                                                                                                                                                                                                                                                                                                                                                                                                                                                                                                                                                                                                                                                                                                                                                                                                                                                                                                                                                                                                                                                                                                                                                                                                                                                                                                                                                                                                                                                                                | ATM13-217-2005-SR | Locking Sealing Plug, Size 20, SR01 Series, Blue |  |  |