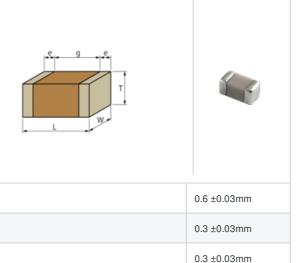

## $GJM0335C1E5R6CB01\# \ \ \text{``#'' indicates a package specification code}.$













< List of part numbers with package codes >

GJM0335C1E5R6CB01D , GJM0335C1E5R6CB01J , GJM0335C1E5R6CB01W

## Shape

L size

W size

T size



0.1 to 0.2mm

0.2mm min.

0201 (0603M)

## References

| Packaging | Specifications                                               | Minimum quantity |
|-----------|--------------------------------------------------------------|------------------|
| D         | φ180mm Paper taping                                          | 15000            |
| J         | φ330mm Paper taping                                          | 50000            |
| W         | φ180mm Paper taping (W8P1*)  * Width: 8mm, Pocket pitch: 1mm | 30000            |

| Mass (typ.) |        |  |
|-------------|--------|--|
| 1 piece     | 0.33mg |  |
| φ180mm Reel | 118g   |  |

## **Specifications**

Size code in inch(mm)

External terminal width e

Distance between external terminals g

| Capacitance