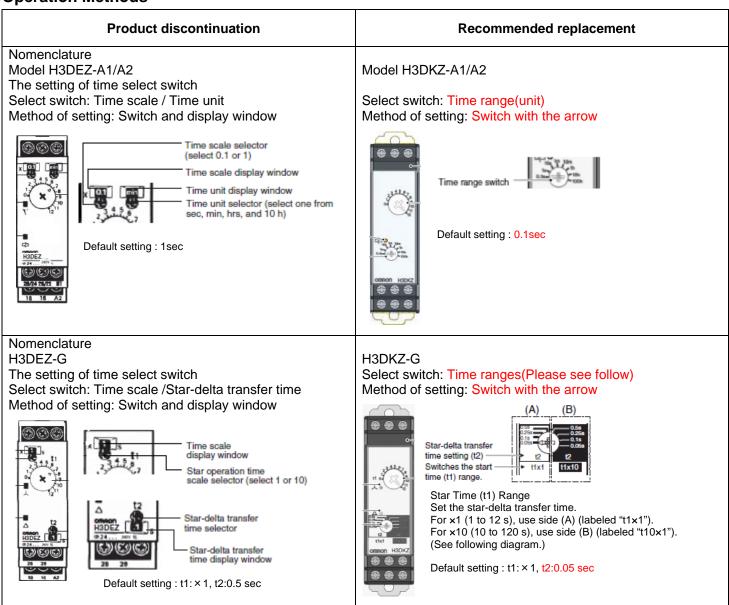

nt operating temperature<br>-10 to 55°C                                               | -20 to 55°C                                                                        |
| Storage temperature<br>-25 to 70°C                                                         | -40 to 70°C                                                                        |
| Ambient operating humidity<br>35% to 85%                                                   | 25% to 85%                                                                         |

# **Operation Ratings**

| Product discontinuation                  | Recommended replacement |
|------------------------------------------|-------------------------|
| There is no change in operation ratings. |                         |

### **Operation Methods**



#### Accessory

| Product discontinuation | Recommended replacement                                                                                          |
|-------------------------|------------------------------------------------------------------------------------------------------------------|
| Not provided            | Name label provided for easy timer identification and management.       Image: NAME LABEL stick label on a space |
|                         |                                                                                                                  |

## Label

| Product discontinuation