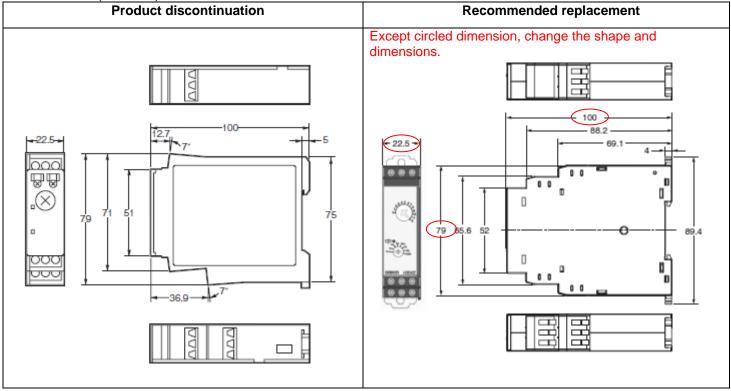

# Dimensions (Unit: mm)

## Mounting Dimensions (Unit: mm)

| Product discontinuation                                                                                                                                                                      | Recommended replacement                                                                                                                                    |
|----------------------------------------------------------------------------------------------------------------------------------------------------------------------------------------------|------------------------------------------------------------------------------------------------------------------------------------------------------------|
| It will be easier to mount and dismount the Timer if a distance<br>of 30 mm or more is provided between the bottom of the Timer<br>and other equipment.                                      | It will be easier to mount and dismount the Timer if a distance of 30 mm or more is provided between the bottom of the Timer and other equipment. (Changed |
| (C)<br>Bill stopper                                                                                                                                                                          | method of mounting and removing. Please see below.)                                                                                                        |
| <u>Mounting</u><br>When mounting the H3DE on a socket mounting track, hook<br>portion (A) of the Timer to an edge of the track first, and then<br>depress the Timer in the direction of (B). | Mounting<br>When mounting the Timer on a mounting Track, loosen<br>the two hooks, press the Timer onto the Track, and                                      |
| Removing<br>The H3DE can be mounted and dismounted with ease if a<br>distance of 30 mm or more is kept between the H3DE and the<br>top surface of other equipment located below the H3DE.    | then insert the hooks.<br><u>Removing</u><br>When removing the Timer, pull out the two hooks, and<br>then remove the Timer from the Track                  |