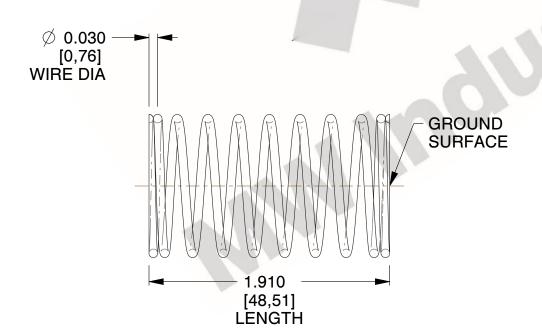

## **NOTES:**

1. Material : Stainless Steel

2. Finish: Glod Irridite

3. Ends: Closed and Ground

4. Total Coils: 10.000

Sugg. Max. Deflection: 0.220 (in)
Sugg. Max. Load: 2.300 (lbs)

7. All Drawing Dimensions are in Inches [mm]