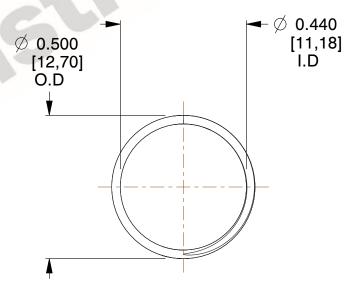

## **NOTES:**

1. Material : Stainless Steel

2. Finish: Glod Irridite

3. Ends: Closed and Ground

4. Total Coils: 10.000

Sugg. Max. Deflection: 0.220 (in)
Sugg. Max. Load: 2.300 (lbs)

7. All Drawing Dimensions are in Inches [mm]