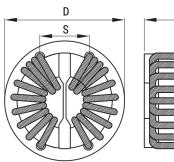

Click here for the 3D model.

| Dimensions |            |
|------------|------------|
| D          | 51mm MAX   |
| Н          | 34mm MAX   |
| LL         | 5mm +/-2mm |
| S          | 15mm NOM   |
| S1         | 35mm NOM   |
| Wire Size  | 1.6mm      |