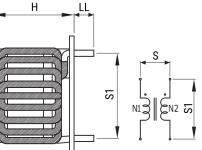

Click here for the 3D model.

| Dimensions |            |
|------------|------------|
| D          | 51mm MAX   |
| Н          | 34mm MAX   |
| LL         | 5mm +/-2mm |
| S          | 15mm NOM   |
| S1         | 35mm NOM   |
| Wire Size  | 1.6mm      |