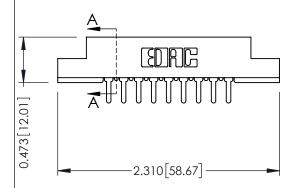

307 ENG MASTER DATE: AUG. 11/09 J.LEE SHEET 1 OF 3 NTS 307 Assembly

(FROM BTM OF SLOT) Card Slot Accepts .054 [1.37]

to .070 [1.78] Thick P.C. Board

**SECTION A-A** 