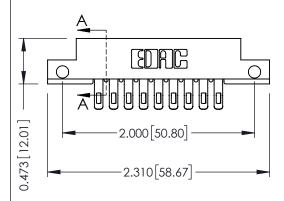

**Mounting Option** 

**Contact Detail** 

.128 (3.25) Dia. Side Mounting Holes Extender Board Bend (Code 400 Contacts) .156 [3.96] Contact Spacing x .200 [5.08] Row Spacing

## SECTION A-A

J.LEE

| 307 / 357 Card Edge Connector<br>Part Number: 307-018-455-212 |                                        |                                                                                                                    |
|---------------------------------------------------------------|----------------------------------------|--------------------------------------------------------------------------------------------------------------------|
|                                                               | EDAC INC<br>TORONTO, ONTARIO<br>CANADA | THESE DRAWINGS AND SPECIFICA' ARE THE PROPERTY OF EDAC INC SHALL NOT BE REPRODUCED,OR OR USED AS THE BASIS FOR THE |