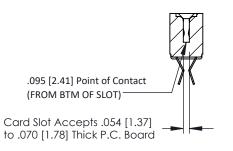

**Mounting Option** 

**Contact Detail** 

.128 (3.25) Dia. Side Mounting Holes Extender Board Bend (Code 400 Contacts) .156 [3.96] Contact Spacing x .200 [5.08] Row Spacing