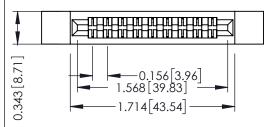

**Mounting Option** 

**Contact Detail** 

.128 (3.25) Dia. Side Mounting Holes Extender Board Bend (Code 400 Contacts) .156 [3.96] Contact Spacing x .200 [5.08] Row Spacing