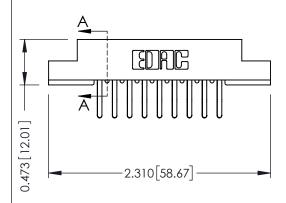

## **See Accompanying Pages for:**

- Contact Bend Details
- Mounting Options

**SECTION A-A** 

307 / 357 Card Edge Connector
Part Number: 307-018-460-202

EDAC INC
TORONTO, ONTARIO SHALL NOT BE PERPOPULIES

EDAC INC
TORONTO, ONTARIO
CANADA
YOUR CONNECTION TO QUALITY & SERVICE