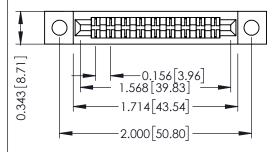

Mounting Option
.128 (3.25) Dia. Mounting Holes

**Contact Detail** 

Extender Board Bend (Code 422 Contacts)

.156 [3.96] Contact Spacing x .200 [5.08] Row Spacing

THIS IS A C.A.D. GENERATED DRAWING DO NOT MAKE MANUAL REVISIONS TO MAS