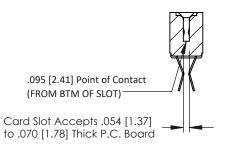

Mounting Option
.128 (3.25) Dia. Mounting Holes

**Contact Detail** 

Extender Board Bend (Code 422 Contacts)

.156 [3.96] Contact Spacing x .200 [5.08] Row Spacing

THIS IS A C.A.D. GENERATED DRAWING DO NOT MAKE MANUAL REVISIONS TO MAS