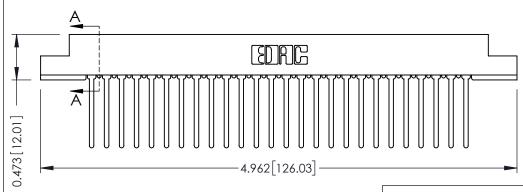

## SECTION A-A

.175 [4.45] Point of Contact (FROM BTM OF SLOT) Card Slot Accepts .054 [1.37] to .070 [1.78] Thick P.C. Board

**See Accompanying Pages for:** 

- **Contact Bend Details**
- **Mounting Options**