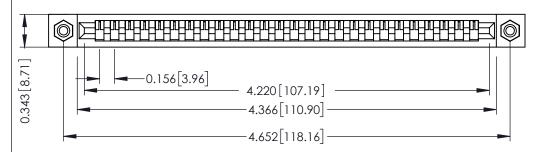

**Mounting Option** #4-40 Unified Threaded Inserts **Contact Detail** 

Wire Wrap .046x.013(1.17x0.33) - Tail LG=.708(17.98) .156 [3.96] Contact Spacing x .200 [5.08] Row Spacing

THIS IS A C.A.D. GENERATED DRAWING DO NOT MAKE MANUAL REVISIONS TO MASTER.