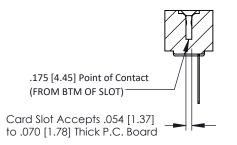

## **SECTION A-A**

**See Accompanying Pages for:** 

- **Contact Bend Details**
- **Mounting Options**

307 / 357 Card Edge Connector Part Number: 307-037-441-108

**EDAC INC** TORONTO, ONTARIO CANADA

THESE DRAWINGS AND SPECIFICATIONS ARE THE PROPERTY OF EDAC INC.,AND SHALL NOT BE REPRODUCED,OR COPIED OR USED AS THE BASIS FOR THE MANUFACTURE OR SALE OF APPARATUS WITHOUT WRITTEN PERMISSION.