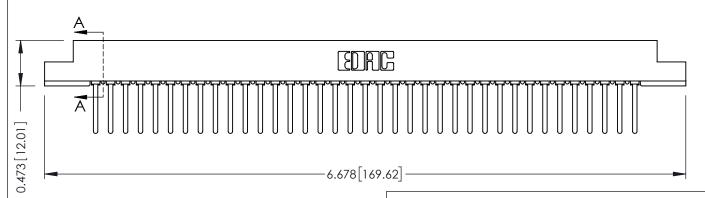

## **SECTION A-A**

**See Accompanying Pages for:** 

- **Contact Bend Details**
- **Mounting Options**

307 / 357 Card Edge Connector Part Number: 307-037-441-108

**EDAC INC** TORONTO, ONTARIO CANADA

THESE DRAWINGS AND SPECIFICATIONS ARE THE PROPERTY OF EDAC INC.,AND SHALL NOT BE REPRODUCED,OR COPIED OR USED AS THE BASIS FOR THE MANUFACTURE OR SALE OF APPARATUS WITHOUT WRITTEN PERMISSION.