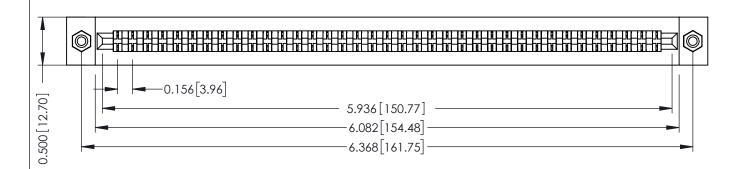

**Mounting Option** #4-40 Unified Threaded Inserts **Contact Detail** 

Wire Wrap .046x.014(1.17x0.36) - Tail LG=.495(12.57) .156 [3.96] Contact Spacing x .200 [5.08] Row Spacing

THIS IS A C.A.D. GENERATED DRAWING DO NOT MAKE MANUAL REVISIONS TO MASTER.