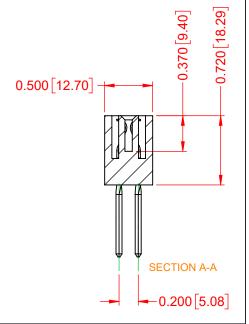

## NOTES:

INSULATOR MATERIAL - POLYPHENYLENE SULPHIDE, UL 94V-0 CONTACT MATERIAL - PHOSPHOR BRONZE ALLOY CONTACT PLATING - GOLD OVER NICKEL UNDERPLATE MOUNTING OPTION - 07-M3-0.5 Metric Threaded Inserts CONTACT TYPE - 542-Wire Wrap .045 Sq.(1.14 Sq.) - Tail LG=.750(19.05) TOLERANCE<br/>UNLESS OTHERWISE<br/>SPECIFIED.XX±.01.XXX±.005.XXXX±.0005

THIS IS A C.A.D. GENERATED DRAWING DO NOT MAKE MANUAL REVISIONS TO MASTER.

ISSUE NUMBER

(1)

|  | 317 SERIES CARD EDGE CONNECTOR       |                                                                                                                                                                                                                | ACAD REFERENCE NO.: 317 Assembly |                  |        |
|--|--------------------------------------|----------------------------------------------------------------------------------------------------------------------------------------------------------------------------------------------------------------|----------------------------------|------------------|--------|
|  |                                      |                                                                                                                                                                                                                | DRAWN: C.B                       | DATE: February 5 | , 2020 |
|  |                                      |                                                                                                                                                                                                                | CHECKED:                         | DATE:            |        |
|  | EDAC INC                             | THESE DRAWINGS AND SPECIFICATIONS<br>ARE THE PROPERTY OF EDAC INC.,AND<br>SHALL NOT BE REPRODUCED,OR COPIED<br>OR USED AS THE BASIS FOR THE<br>MANUFACTURE OR SALE OF APPARATUS<br>WITHOUT WRITTEN PERMISSION. | SCALE: 1:1                       | SHEET 1 OF       | 1      |
|  | YOUR CONNECTION TO QUALITY & SERVICE |                                                                                                                                                                                                                | DRAWING NUMBER: 31               | 7-042-542-807    | ISSUE  |
|  |                                      |                                                                                                                                                                                                                | PART NUMBER: 31                  | 7-042-542-807    | 1      |