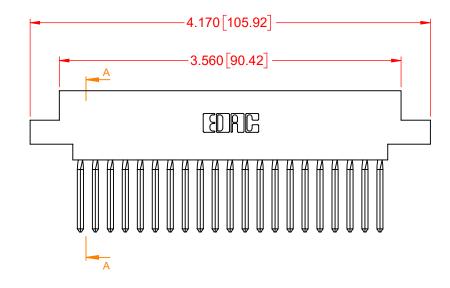

## NOTES:

INSULATOR MATERIAL - POLYPHENYLENE SULPHIDE, UL 94V-0 CONTACT MATERIAL - PHOSPHOR BRONZE ALLOY CONTACT PLATING - GOLD OVER NICKEL UNDERPLATE MOUNTING OPTION - 07-M3-0.5 Metric Threaded Inserts CONTACT TYPE - 542-Wire Wrap .045 Sq.(1.14 Sq.) - Tail LG=.750(19.05) TOLERANCE<br/>UNLESS OTHERWISE<br/>SPECIFIED.XX±.01.XXX±.005.XXXX±.0005

THIS IS A C.A.D. GENERATED DRAWING DO NOT MAKE MANUAL REVISIONS TO MASTER.

ISSUE NUMBER

(1)

|  | 317 SERIES CARD EDGE CONNECTOR       |                                                                                                                                                                                                                | ACAD REFERENCE NO.: 317 Assembly |                  |        |
|--|--------------------------------------|----------------------------------------------------------------------------------------------------------------------------------------------------------------------------------------------------------------|----------------------------------|------------------|--------|
|  |                                      |                                                                                                                                                                                                                | DRAWN: C.B                       | DATE: February 5 | , 2020 |
|  |                                      |                                                                                                                                                                                                                | CHECKED:                         | DATE:            |        |
|  | EDAC INC                             | THESE DRAWINGS AND SPECIFICATIONS<br>ARE THE PROPERTY OF EDAC INC.,AND<br>SHALL NOT BE REPRODUCED,OR COPIED<br>OR USED AS THE BASIS FOR THE<br>MANUFACTURE OR SALE OF APPARATUS<br>WITHOUT WRITTEN PERMISSION. | SCALE: 1:1                       | SHEET 1 OF       | 1      |
|  | YOUR CONNECTION TO QUALITY & SERVICE |                                                                                                                                                                                                                | DRAWING NUMBER: 31               | 7-042-542-807    | ISSUE  |
|  |                                      |                                                                                                                                                                                                                | PART NUMBER: 31                  | 7-042-542-807    | 1      |