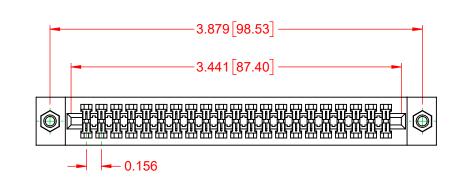

## NOTES:

INSULATOR MATERIAL - POLYPHENYLENE SULPHIDE, UL 94V-0 CONTACT MATERIAL - PHOSPHOR BRONZE ALLOY CONTACT PLATING - GOLD OVER NICKEL UNDERPLATE MOUNTING OPTION - 07-M3-0.5 Metric Threaded Inserts CONTACT TYPE - 542-Wire Wrap .045 Sq.(1.14 Sq.) - Tail LG=.750(19.05) TOLERANCE<br/>UNLESS OTHERWISE<br/>SPECIFIED.XX±.01.XXX±.005.XXXX±.0005

THIS IS A C.A.D. GENERATED DRAWING DO NOT MAKE MANUAL REVISIONS TO MASTER.

ISSUE NUMBER

(1)

|  | 317 SERIES CARD EDGE CONNECTOR       |                                                                                                                                                                                                                | ACAD REFERENCE NO.: 317 Assembly |                  |        |
|--|--------------------------------------|----------------------------------------------------------------------------------------------------------------------------------------------------------------------------------------------------------------|----------------------------------|------------------|--------|
|  |                                      |                                                                                                                                                                                                                | DRAWN: C.B                       | DATE: February 5 | , 2020 |
|  |                                      |                                                                                                                                                                                                                | CHECKED:                         | DATE:            |        |
|  | EDAC INC                             | THESE DRAWINGS AND SPECIFICATIONS<br>ARE THE PROPERTY OF EDAC INC.,AND<br>SHALL NOT BE REPRODUCED,OR COPIED<br>OR USED AS THE BASIS FOR THE<br>MANUFACTURE OR SALE OF APPARATUS<br>WITHOUT WRITTEN PERMISSION. | SCALE: 1:1                       | SHEET 1 OF       | 1      |
|  | YOUR CONNECTION TO QUALITY & SERVICE |                                                                                                                                                                                                                | DRAWING NUMBER: 31               | 7-042-542-807    | ISSUE  |
|  |                                      |                                                                                                                                                                                                                | PART NUMBER: 31                  | 7-042-542-807    | 1      |