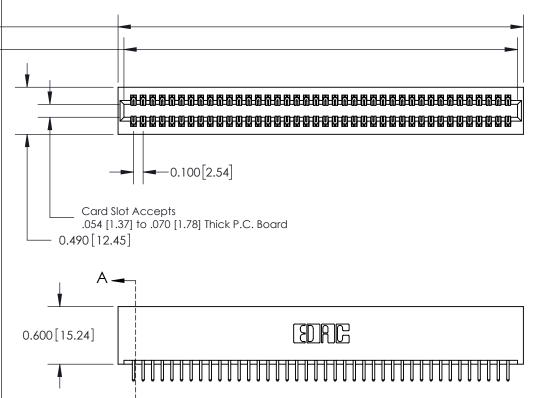

**Mounting Option** 01-No Mounting Lugs

**Contact Detail** 

520-P.C. Tail .025 Sq.(0.64 Sq.) - Tail LG=.175(4.45) .100 [2.54] Contact Spacing x .300 [7.62] Row Spacing

0.600[15.24] SECTION A-A

**See Accompanying Page for: Mounting Options** 

325 Card Edge Connector Part Number: 325-080-520-201

YOUR CONNECTION TO QUALITY & SERVICE

| ACAD REFERENCE NO. 323 ENG MASIER |                  |  |  |  |
|-----------------------------------|------------------|--|--|--|
| DRAWN: J.LEE                      | DATE: OCT. 06/09 |  |  |  |
| CHECKED:                          | DATE:            |  |  |  |
| SCALE: NTS                        | SHEET 1 OF 2     |  |  |  |
| DRAWING NUMBER                    | ISSUE            |  |  |  |
| 325 Assembly                      | 1                |  |  |  |