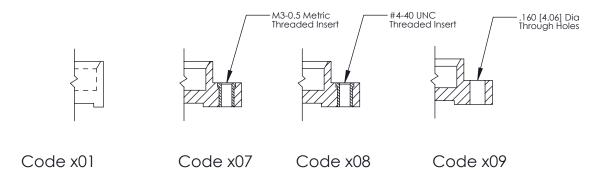

THIS IS A C.A.D. GENERATED DRAWING
DO NOT MAKE MANUAL REVISIONS TO MASTER.

ISSUE NUMBER

ORIGINAL

1

| 325 Card Edge Connector<br>Mounting Options |                                                                                                                                                            | ACAD REFERENCE NO. 325 ENG MASTER |             |         |           |
|---------------------------------------------|------------------------------------------------------------------------------------------------------------------------------------------------------------|-----------------------------------|-------------|---------|-----------|
|                                             |                                                                                                                                                            | DRAWN:                            | J.LEE       | DATE: O | CT. 06/09 |
|                                             |                                                                                                                                                            | CHECKED:                          |             | DATE:   |           |
|                                             | TORONTO, ONTARIO CANADA  ARE THE PROPERTY OF EDAC INC.,AND SHALL NOT BE REPRODUCED,OR COPIED OR USED AS THE BASIS FOR THE MANUFACTURE OR SALE OF APPARATUS | SCALE:                            | NTS         | SHEET : | 2 OF 2    |
| I   ZII   III                               |                                                                                                                                                            | DRAWING                           | NUMBER      |         | ISSUE     |
| CANADA L                                    |                                                                                                                                                            | 3                                 | 25 Assembly |         | 1         |