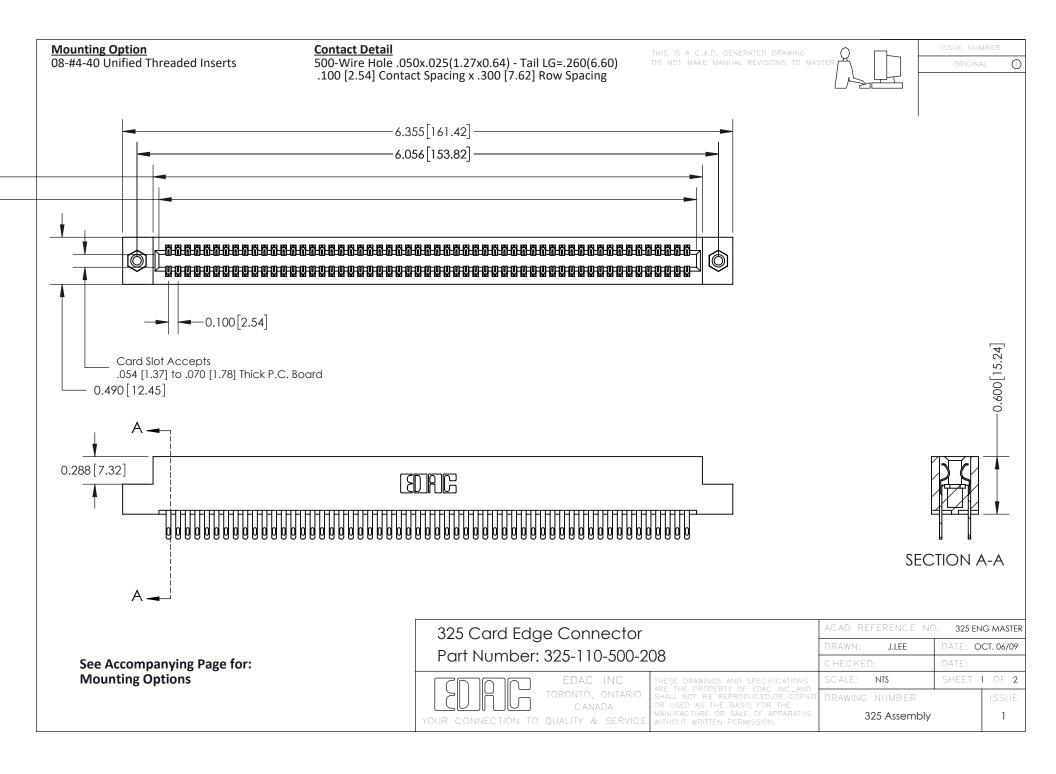

THIS IS A C.A.D. GENERATED DRAWING
DO NOT MAKE MANUAL REVISIONS TO MASTER.

ISSUE NUMBER

ORIGINAL

1

| 325 Card Edge Connector<br>Mounting Options |                                                                                                                                                                                                 | ACAD REFERENCE NO. 325 ENG MASTER |             |         |           |
|---------------------------------------------|-------------------------------------------------------------------------------------------------------------------------------------------------------------------------------------------------|-----------------------------------|-------------|---------|-----------|
|                                             |                                                                                                                                                                                                 | DRAWN:                            | J.LEE       | DATE: O | CT. 06/09 |
|                                             |                                                                                                                                                                                                 | CHECKED:                          |             | DATE:   |           |
| TORONTO, ONTARIO CANADA                     | THESE DRAWINGS AND SPECIFICATIONS ARE THE PROPERTY OF EDAC INC.,AND SHALL NOT BE REPRODUCED,OR COPIED OR USED AS THE BASIS FOR THE MANUFACTURE OR SALE OF APPARATUS WITHOUT WRITTEN PERMISSION. | SCALE:                            | NTS         | SHEET : | 2 OF 2    |
|                                             |                                                                                                                                                                                                 | DRAWING                           | NUMBER      |         | ISSUE     |
|                                             |                                                                                                                                                                                                 | 3                                 | 25 Assembly |         | 1         |