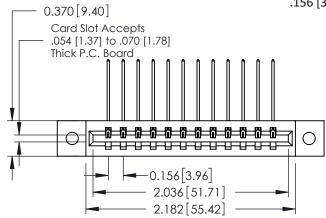

ISSUE NUMBER

ORIGINAL

1

**See Accompanying Pages for:** 

- **Contact Bend Details**
- **Mounting Options**

| 337 / 387 Series Card Edge Connector |
|--------------------------------------|
| Part Number: 337-012-559-602         |

**EDAC INC** TORONTO, ONTARIO CANADA

THESE DRAWINGS AND SPECIFICATIONS ARE THE PROPERTY OF EDAC INC.,AND SHALL NOT BE REPRODUCED, OR COPIED OR USED AS THE BASIS FOR THE MANUFACTURE OR SALE OF APPARATUS WITHOUT WRITTEN PERMISSION.

| ACAD REFERENCE NO. 337 ENG MASTE |                  |  |  |
|----------------------------------|------------------|--|--|
| DRAWN: J.LEE                     | DATE: OCT. 06/09 |  |  |
| CHECKED:                         | DATE:            |  |  |
| SCALE: NTS                       | SHEET 1 OF 3     |  |  |
| DRAWING NUMBER                   | ISSUE            |  |  |
| 337 Assembly                     | 1                |  |  |