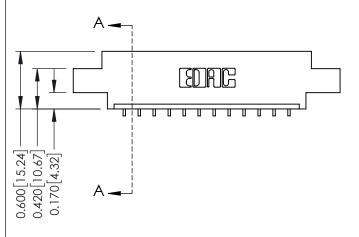

0.160 [4.06] Point of Contact Card Slot

0.330 [8.38]

ISSUE NUMBER

ORIGINAL

1

| 337 / 387 Series Card Edge Connector<br>Contact Bend Detail           |                                                                                                                                                                                                   | ACAD REFERENCE NO. | 337 ENG MASTER   |               |
|-----------------------------------------------------------------------|---------------------------------------------------------------------------------------------------------------------------------------------------------------------------------------------------|--------------------|------------------|---------------|
|                                                                       |                                                                                                                                                                                                   | DRAWN: J.LEE       | DATE: OCT. 06/09 |               |
|                                                                       |                                                                                                                                                                                                   | CHECKED:           | DATE:            |               |
| EDAC INC TORONTO, ONTARIO CANADA YOUR CONNECTION TO QUALITY & SERVICE | THESE DRAWINGS AND SPECIFICATIONS ARE THE PROPERTY OF EDAC INC., AND SHALL NOT BE REPRODUCED, OR COPIED OR USED AS THE BASIS FOR THE MANUFACTURE OR SALE OF APPARATUS WITHOUT WRITTEN PERMISSION. | SCALE: NTS         | SHEET            | 2 <b>OF</b> 3 |
|                                                                       |                                                                                                                                                                                                   | DRAWING NUMBER     |                  | ISSUE         |
|                                                                       |                                                                                                                                                                                                   | 337 Assembly       |                  | 1             |