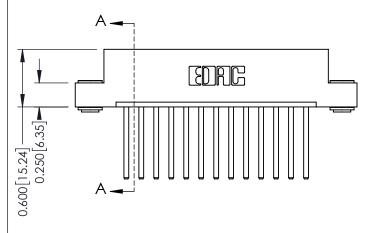

- **Contact Bend Details**
- **Mounting Options**

**Contact Detail** 

THIS IS A C.A.D. GENERATED DRAWING 544-Wire Wrap .050x.025(1.27x0.64) - Tail LG=.750(19.05)po NOT MAKE MANUAL REVISIONS TO MASTER. .156 [3.96] Contact Spacing x .200 [5.08] Row Spacing