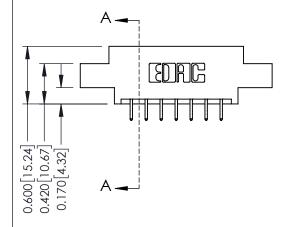

## **Mounting Option**

07-M3-0.5 Metric Threaded Inserts



## **Contact Detail**

556-Extender Board Bend (Code 520 Contacts) .156 [3.96] Contact Spacing x .200 [5.08] Row Spacing

THIS IS A C.A.D. GENERATED DRAWING DO NOT MAKE MANUAL REVISIONS TO MASTER.



ISSUE NUMBER

ORIGINAL

1





## **See Accompanying Pages for:**

- **Contact Bend Details**
- **Mounting Options**

| 337 / 387 Series Card Edge Connector |
|--------------------------------------|
| Part Number: 337-014-556-807         |



**EDAC INC** TORONTO, ONTARIO CANADA

THESE DRAWINGS AND SPECIFICATIONS ARE THE PROPERTY OF EDAC INC.,AND SHALL NOT BE REPRODUCED, OR COPIED OR USED AS THE BASIS FOR THE MANUFACTURE OR SALE OF APPARATUS WITHOUT WRITTEN PERMISSION.

| ACAD REFERENCE NO. | 337 ENG MASTER   |  |  |
|--------------------|------------------|--|--|
| DRAWN: J.LEE       | DATE: OCT. 06/09 |  |  |
| CHECKED:           | DATE:            |  |  |
| SCALE: NTS         | SHEET 1 OF 3     |  |  |
| DRAWING NUMBER     | ISSUE            |  |  |
| 337 Assembly       | 1                |  |  |



ISSUE NUMBER