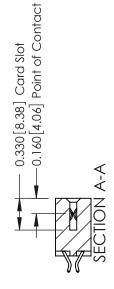

## **Contact Detail**

556-Extender Board Bend (Code 520 Contacts) .156 [3.96] Contact Spacing x .200 [5.08] Row Spacing

THIS IS A C.A.D. GENERATED DRAWING DO NOT MAKE MANUAL REVISIONS TO MASTER.

ISSUE NUMBER

ISSUE NUMBER

ORIGINAL

1

| 337 / 387 Series Card Edge Connector<br>Contact Bend Detail           |                                                                                                                                                                                                 | ACAD REFERENCE NO.            | 337 ENG MASTER |               |
|-----------------------------------------------------------------------|-------------------------------------------------------------------------------------------------------------------------------------------------------------------------------------------------|-------------------------------|----------------|---------------|
|                                                                       |                                                                                                                                                                                                 | DRAWN: J.LEE DATE: OCT. 06/09 |                | T. 06/09      |
|                                                                       |                                                                                                                                                                                                 | CHECKED:                      | DATE:          |               |
| EDAC INC TORONTO, ONTARIO CANADA YOUR CONNECTION TO QUALITY & SERVICE | THESE DRAWINGS AND SPECIFICATIONS ARE THE PROPERTY OF EDAC INC.,AND SHALL NOT BE REPRODUCED,OR COPIED OR USED AS THE BASIS FOR THE MANUFACTURE OR SALE OF APPARATUS WITHOUT WRITTEN PERMISSION. | SCALE: NTS                    | SHEET          | 2 <b>OF</b> 3 |
|                                                                       |                                                                                                                                                                                                 | DRAWING NUMBER                |                | ISSUE         |
|                                                                       |                                                                                                                                                                                                 | 337 Assembly                  |                | 1             |