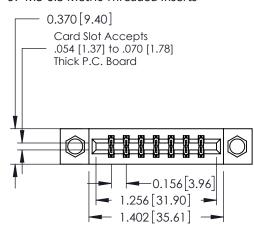

## **See Accompanying Pages for:**

- **Contact Bend Details**
- **Mounting Options**

| 337 / 387 Series Card Edge Connector |
|--------------------------------------|
| Part Number: 337-014-556-807         |