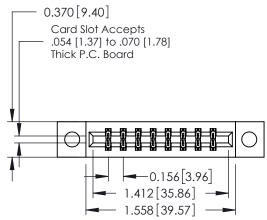

**Mounting Option** 

0.600 [15.24] -0.420 [10.67] -0.170 [4.32] -

04-.156 (3.96) Dia. Mounting Holes

**Contact Detail** 

523-P.C. Tail .025 Sq.(0.64 Sq.) - Tail LG=.390(9.91) .156 [3.96] Contact Spacing x .200 [5.08] Row Spacing THIS IS A C.A.D. GENERATED DRAWING DO NOT MAKE MANUAL REVISIONS TO MASTER.

ISSUE NUMBER

ORIGINAL

EDRG

**See Accompanying Pages for:** 

**Mounting Options** 

**Contact Bend Details** 

337 / 387 Series Card Edge Connector Part Number: 337-016-523-804

**EDAC INC** TORONTO, ONTARIO CANADA