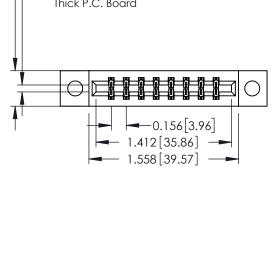

**Mounting Option** 

0.600 [15.24] -0.420 [10.67] -0.170 [4.32] -

04-.156 (3.96) Dia. Mounting Holes

**Contact Detail** 

523-P.C. Tail .025 Sq.(0.64 Sq.) - Tail LG=.390(9.91) .156 [3.96] Contact Spacing x .200 [5.08] Row Spacing THIS IS A C.A.D. GENERATED DRAWING DO NOT MAKE MANUAL REVISIONS TO MASTER.

ISSUE NUMBER

ORIGINAL

EDRG

**See Accompanying Pages for:** 

**Mounting Options** 

**Contact Bend Details** 

337 / 387 Series Card Edge Connector Part Number: 337-016-523-804

**EDAC INC** TORONTO, ONTARIO CANADA