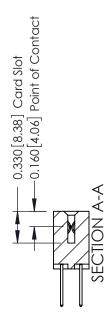

ISSUE NUMBER

ORIGINAL

1

| 337 / 387 Series Card Edge                                            | ACAD REFERENCE NO.                                                                                                                                                                               | 337 ENG MASTER |                  |               |
|-----------------------------------------------------------------------|--------------------------------------------------------------------------------------------------------------------------------------------------------------------------------------------------|----------------|------------------|---------------|
| Contact Bend Detail                                                   |                                                                                                                                                                                                  | DRAWN: J.LEE   | DATE: OCT. 06/09 |               |
|                                                                       |                                                                                                                                                                                                  | CHECKED:       | DATE:            |               |
| EDAC INC TORONTO, ONTARIO CANADA YOUR CONNECTION TO QUALITY & SERVICE | THESE DRAWINGS AND SPECIFICATIONS ARE THE PROPERTY OF EDAC INC.,AND SHALL NOT BE REPRODUCED, OR COPIED OR USED AS THE BASIS FOR THE MANUFACTURE OR SALE OF APPARATUS WITHOUT WRITTEN PERMISSION. | SCALE: NTS     | SHEET            | 2 <b>OF</b> 3 |
|                                                                       |                                                                                                                                                                                                  | DRAWING NUMBER |                  | ISSUE         |
|                                                                       |                                                                                                                                                                                                  | 337 Assembly   |                  | 1             |