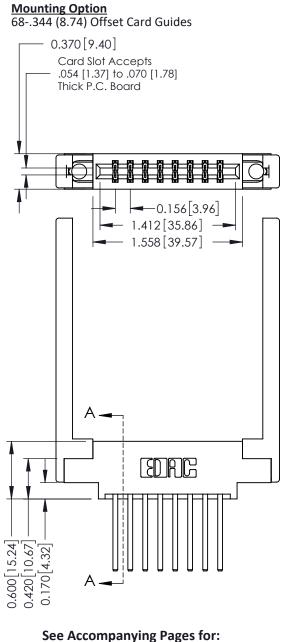

**Contact Bend Details** 

**Mounting Options** 

**Contact Detail** 

THIS IS A C.A.D. GENERATED DRAWING 544-Wire Wrap .050x.025(1.27x0.64) - Tail LG=.750(19.05)po NOT MAKE MANUAL REVISIONS TO MASTER. .156 [3.96] Contact Spacing x .200 [5.08] Row Spacing

Point of Contact Card Slot

0.330 [8.38] 0.160[4.06]

Part Number: 337-016-544-868

ISSUE NUMBER

ORIGINAL

1

| 337 / 387 Series Card Edge                                            | ACAD REFERENCE NO.                                                                                                                                                                              | 337 ENG MASTER |                  |               |
|-----------------------------------------------------------------------|-------------------------------------------------------------------------------------------------------------------------------------------------------------------------------------------------|----------------|------------------|---------------|
| Contact Bend Detail                                                   |                                                                                                                                                                                                 | DRAWN: J.LEE   | DATE: OCT. 06/09 |               |
|                                                                       |                                                                                                                                                                                                 | CHECKED:       | DATE:            |               |
| EDAC INC TORONTO, ONTARIO CANADA YOUR CONNECTION TO QUALITY & SERVICE | THESE DRAWINGS AND SPECIFICATIONS ARE THE PROPERTY OF EDAC INC.,AND SHALL NOT BE REPRODUCED,OR COPIED OR USED AS THE BASIS FOR THE MANUFACTURE OR SALE OF APPARATUS WITHOUT WRITTEN PERMISSION. | SCALE: NTS     | SHEET            | 2 <b>OF</b> 3 |
|                                                                       |                                                                                                                                                                                                 | DRAWING NUMBER |                  | ISSUE         |
|                                                                       |                                                                                                                                                                                                 | 337 Assembly   |                  | 1             |