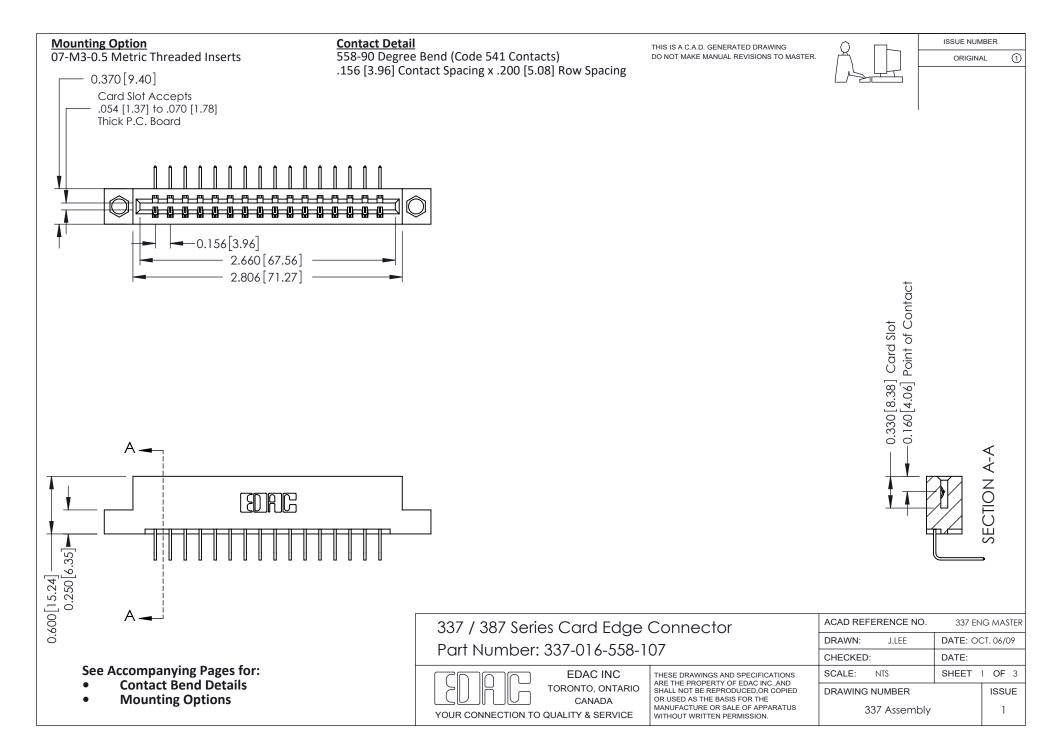

ISSUE NUMBER

ORIGINAL

1



| 337 / 387 Series Card Edge Connector<br>Contact Bend Detail           |                                                                                                                                                                                                  | ACAD REFERENCE NO. 337 E |                  | G MASTER      |
|-----------------------------------------------------------------------|--------------------------------------------------------------------------------------------------------------------------------------------------------------------------------------------------|--------------------------|------------------|---------------|
|                                                                       |