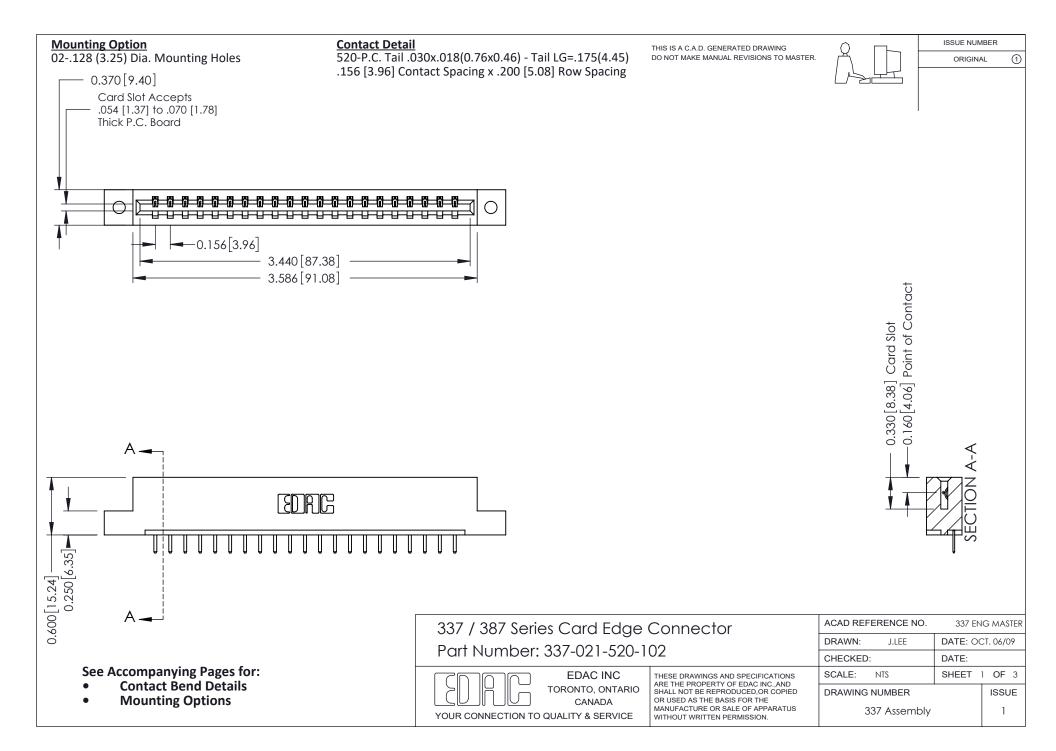

ISSUE NUMBER

ORIGINAL

1

| 337 / 387 Series Card Edge Connector<br>Contact Bend Detail           |                                                                                                                                                                                                  | ACAD REFERENCE NO. 337 E |                  | G MASTER      |
|-----------------------------------------------------------------------|--------------------------------------------------------------------------------------------------------------------------------------------------------------------------------------------------|--------------------------|------------------|---------------|
|                                                                       |                                                                                                                                                                                                  | DRAWN: J.LEE             | DATE: OCT. 06/09 |               |
|                                                                       |                                                                                                                                                                                                  | CHECKED: DATE:           |                  |               |
| EDAC INC TORONTO, ONTARIO CANADA YOUR CONNECTION TO QUALITY & SERVICE | THESE DRAWINGS AND SPECIFICATIONS ARE THE PROPERTY OF EDAC INC.,AND SHALL NOT BE REPRODUCED, OR COPIED OR USED AS THE BASIS FOR THE MANUFACTURE OR SALE OF APPARATUS WITHOUT WRITTEN PERMISSION. | SCALE: NTS               | SHEET            | 2 <b>OF</b> 3 |
|                                                                       |                                                                                                                                                                                                  | DRAWING NUMBER           |                  | ISSUE         |
|                                                                       |                                                                                                                                                                                                  | 337 Assembly             |                  | 1             |