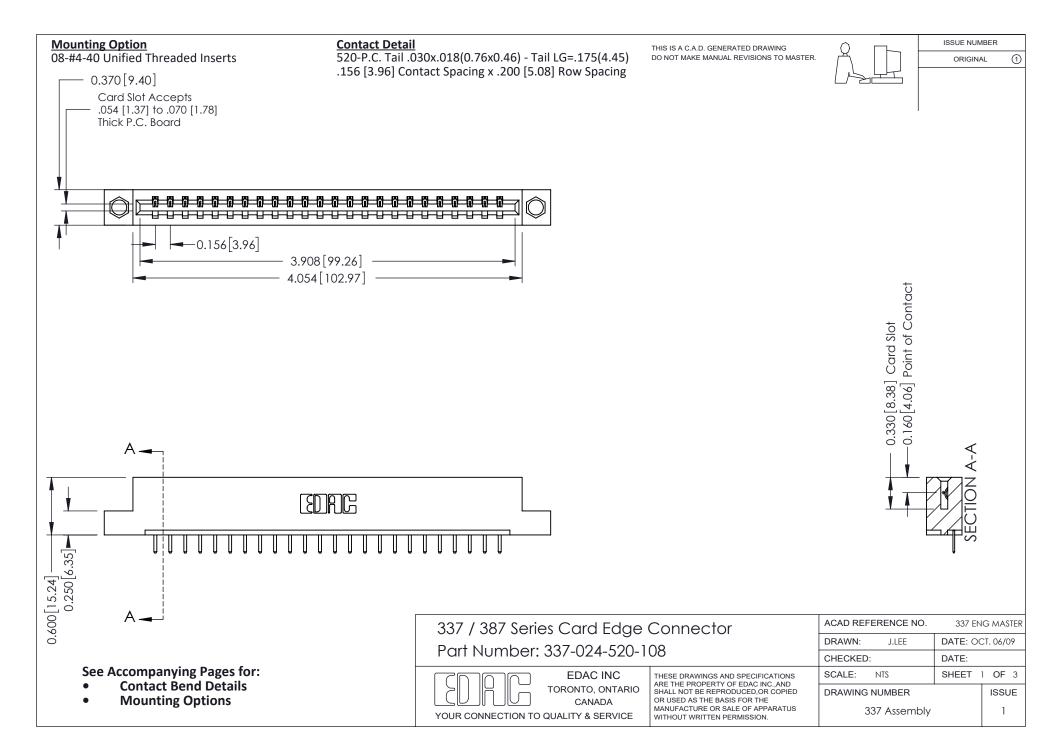

ISSUE NUMBER

ORIGINAL

1



| 337 / 387 Series Card Edge Connector<br>Contact Bend Detail           |                                                                                                                                                                                                  | ACAD REFERENCE NO. 337 E |                  | G MASTER      |
|-----------------------------------------------------------------------|--------------------------------------------------------------------------------------------------------------------------------------------------------------------------------------------------|--------------------------|------------------|---------------|
|                                                                       |