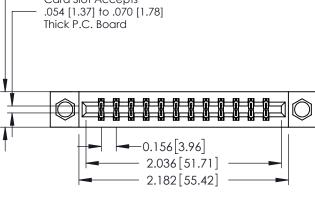

## **Mounting Option** 08-#4-40 Unified Threaded Inserts - 0.370[9.40] Card Slot Accepts .054 [1.37] to .070 [1.78] Thick P.C. Board

**Contact Detail** 

520-P.C. Tail .030x.018(0.76x0.46) - Tail LG=.175(4.45) .156 [3.96] Contact Spacing x .200 [5.08] Row Spacing

| 337 ENG MASTER   |  |  |
|------------------|--|--|
| DATE: OCT. 06/09 |  |  |
| DATE:            |  |  |
| SHEET 1 OF 3     |  |  |
| ISSUE            |  |  |
|                  |  |  |

0.160 [4.06] Point of Contact Card Slot