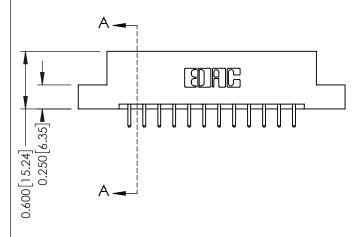

0.330[8.38]

337 Assembly

ISSUE NUMBER

ORIGINAL

1

| 337 / 387 Series Card Edge Connector<br>Contact Bend Detail           |                                                                   | ACAD REFERENCE NO. | 337 ENG  | G MASTER      |
|-----------------------------------------------------------------------|-------------------------------------------------------------------|--------------------|----------|---------------|
|                                                                       |                                                                   | DRAWN: J.LEE       | DATE: OC | T. 06/09      |
|                                                                       |                                                                   | CHECKED:           | DATE:    |               |
| EDAC INC TORONTO, ONTARIO CANADA YOUR CONNECTION TO QUALITY & SERVICE | THESE DRAWINGS AND SPECIFICATIONS ARE THE PROPERTY OF EDAC INCAND | SCALE: NTS         | SHEET    | 2 <b>OF</b> 3 |
|                                                                       | SHALL NOT BE REPRODUCED, OR COPIED OR USED AS THE BASIS FOR THE   | DRAWING NUMBER     |          | ISSUE         |
|                                                                       | MANUFACTURE OR SALE OF APPARATUS WITHOUT WRITTEN PERMISSION.      | 337 Assembly       |          | 1             |