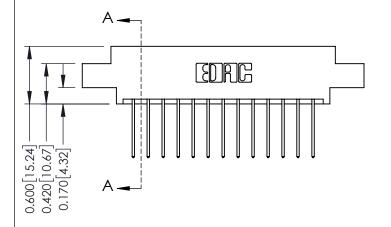

## **Mounting Option** 08-#4-40 Unified Threaded Inserts

**Contact Detail** 

540-Wire Wrap .025 Sq.(0.64 Sq.) - Tail LG=.560(14.22) .156 [3.96] Contact Spacing x .200 [5.08] Row Spacing

THIS IS A C.A.D. GENERATED DRAWING DO NOT MAKE MANUAL REVISIONS TO MASTER.

ISSUE NUMBER

ORIGINAL

1

| 337 / 387 Series Card Edge Connector<br>Contact Bend Detail |                                                                                                                                                                                                 | ACAD REFERENCE NO. | 337 ENG  | G MASTER      |
|-------------------------------------------------------------|-------------------------------------------------------------------------------------------------------------------------------------------------------------------------------------------------|--------------------|----------|---------------|
|                                                             |                                                                                                                                                                                                 | DRAWN: J.LEE       | DATE: OC | T. 06/09      |
|                                                             |                                                                                                                                                                                                 | CHECKED:           | DATE:    |               |
| TORONTO, ONTARIO OF CANADA                                  | THESE DRAWINGS AND SPECIFICATIONS ARE THE PROPERTY OF EDAC INC.,AND SHALL NOT BE REPRODUCED,OR COPIED OR USED AS THE BASIS FOR THE MANUFACTURE OR SALE OF APPARATUS WITHOUT WRITTEN PERMISSION. | SCALE: NTS         | SHEET    | 2 <b>OF</b> 3 |
|                                                             |                                                                                                                                                                                                 | DRAWING NUMBER     |          | ISSUE         |
|                                                             |                                                                                                                                                                                                 | 337 Assembly       |          | 1             |