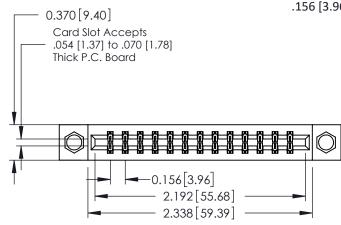

## **Mounting Option** 08-#4-40 Unified Threaded Inserts

**Contact Detail** 

540-Wire Wrap .025 Sq.(0.64 Sq.) - Tail LG=.560(14.22) .156 [3.96] Contact Spacing x .200 [5.08] Row Spacing

THIS IS A C.A.D. GENERATED DRAWING DO NOT MAKE MANUAL REVISIONS TO MASTER.

ISSUE NUMBER

ORIGINAL

1

**See Accompanying Pages for:** 

- **Contact Bend Details**
- **Mounting Options**

| 337 / 387 Series Card Edge Connector |  |
|--------------------------------------|--|
| Part Number: 337-026-540-808         |  |

| ACAD REFERENCE NO. | 337 ENG MASTER   |
|--------------------|------------------|
| DRAWN: J.LEE       | DATE: OCT. 06/09 |
| CHECKED:           | DATE:            |
| SCALE: NTS         | SHEET 1 OF 3     |
| DRAWING NUMBER     | ISSUE            |
| 337 Assembly       | 1                |