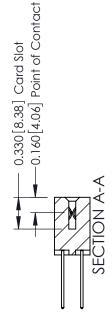

ISSUE NUMBER

ORIGINAL

1

| 337 / 387 Series Card Edge Connector<br>Contact Bend Detail |                                                                                                                                                                                                 | ACAD REFERENCE NO. | 337 ENG  | G MASTER      |
|-------------------------------------------------------------|-------------------------------------------------------------------------------------------------------------------------------------------------------------------------------------------------|--------------------|----------|---------------|
|                                                             |                                                                                                                                                                                                 | DRAWN: J.LEE       | DATE: OC | T. 06/09      |
|                                                             |                                                                                                                                                                                                 | CHECKED:           | DATE:    |               |
| TORONTO, ONTARIO OF CANADA                                  | THESE DRAWINGS AND SPECIFICATIONS ARE THE PROPERTY OF EDAC INC.,AND SHALL NOT BE REPRODUCED,OR COPIED OR USED AS THE BASIS FOR THE MANUFACTURE OR SALE OF APPARATUS WITHOUT WRITTEN PERMISSION. | SCALE: NTS         | SHEET    | 2 <b>OF</b> 3 |
|                                                             |                                                                                                                                                                                                 | DRAWING NUMBER     |          | ISSUE         |
|                                                             |                                                                                                                                                                                                 | 337 Assembly       |          | 1             |