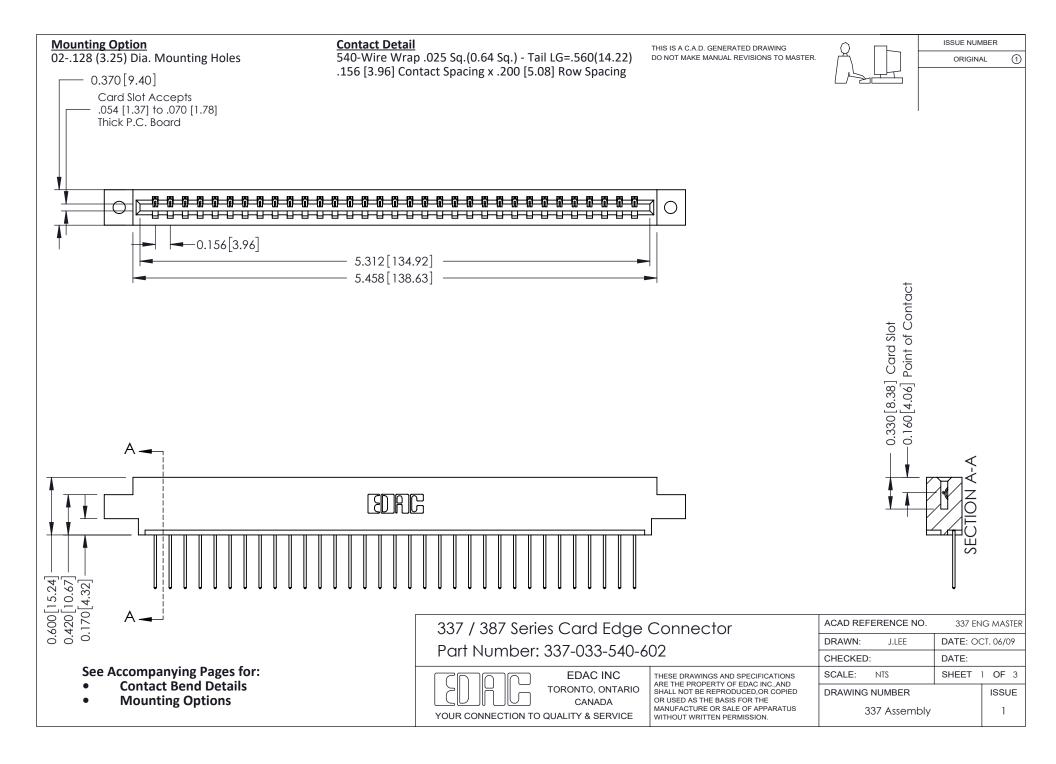

ISSUE NUMBER

ORIGINAL

1



| 337 / 387 Series Card Edge Connector<br>Contact Bend Detail           |                                                                                                                                                                                                  | ACAD REFERENCE NO. 337 E |                  | G MASTER      |
|-----------------------------------------------------------------------|--------------------------------------------------------------------------------------------------------------------------------------------------------------------------------------------------|--------------------------|------------------|---------------|
|                                                                       |