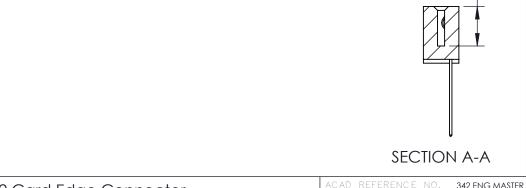

THIS IS A C.A.D. GENERATED DRAWING DO NOT MAKE MANUAL REVISIONS TO MASTER. ISSUE NUMBER

ORIGINAL

1

| 342 / 392 Series Card Edge Connector<br>Contact Bend Detail |                                                                                                                                             | ACAD REFERENCE NO. 342 ENG MASTER |             |                  |        |  |
|-------------------------------------------------------------|---------------------------------------------------------------------------------------------------------------------------------------------|-----------------------------------|-------------|------------------|--------|--|
|                                                             |                                                                                                                                             | DRAWN:                            | J.LEE       | DATE: OCT. 06/09 |        |  |
|                                                             |                                                                                                                                             | CHECKED:                          |             | DATE:            |        |  |
| TORONTO, ONTARIO                                            | THESE DRAWINGS AND SPECIFICATIONS<br>ARE THE PROPERTY OF EDAC INC.,AND<br>SHALL NOT BE REPRODUCED,OR COPIED<br>OR USED AS THE BASIS FOR THE | SCALE:                            | NTS         | SHEET :          | 2 OF 3 |  |
|                                                             |                                                                                                                                             | DRAWING                           | NUMBER      |                  | ISSUE  |  |
| YOUR CONNECTION TO QUALITY & SERVICE                        | MANUFACTURE OR SALE OF APPARATUS                                                                                                            | 3                                 | 42 Assembly |                  | 1      |  |