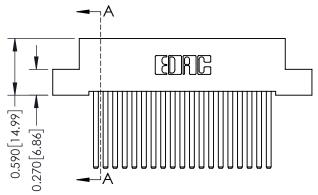

THIS IS A C.A.D. GENERATED DRAWING DO NOT MAKE MANUAL REVISIONS TO MASTER. ISSUE NUMBER

ORIGINAL

1

| 342 / 392 Series Card Edge Connector<br>Contact Bend Detail |                                                                                                                                             | ACAD REFERENCE NO. 342 ENG MASTER |             |                  |        |  |
|-------------------------------------------------------------|---------------------------------------------------------------------------------------------------------------------------------------------|-----------------------------------|-------------|------------------|--------|--|
|                                                             |                                                                                                                                             | DRAWN:                            | J.LEE       | DATE: OCT. 06/09 |        |  |
|                                                             |                                                                                                                                             | CHECKED:                          |             | DATE:            |        |  |
| TORONTO, ONTARIO                                            | THESE DRAWINGS AND SPECIFICATIONS<br>ARE THE PROPERTY OF EDAC INC.,AND<br>SHALL NOT BE REPRODUCED,OR COPIED<br>OR USED AS THE BASIS FOR THE | SCALE:                            | NTS         | SHEET :          | 2 OF 3 |  |
|                                                             |                                                                                                                                             | DRAWING                           | NUMBER      |                  | ISSUE  |  |
| YOUR CONNECTION TO QUALITY & SERVICE                        | MANUFACTURE OR SALE OF APPARATUS                                                                                                            | 3                                 | 42 Assembly |                  | 1      |  |