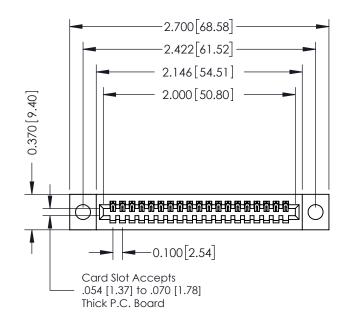

## **See Accompanying Pages for:**

- **Contact Bend Details**
- **Mounting Options**

| Part Number: 342-019-544-104         |                                                                                                                                             | NONE REFERENCE NO. 542 ENGINDISTER |             |         |           |  |
|--------------------------------------|---------------------------------------------------------------------------------------------------------------------------------------------|------------------------------------|-------------|---------|-----------|--|
|                                      |                                                                                                                                             | DRAWN:                             | J.LEE       | DATE: O | CT. 06/09 |  |
|                                      |                                                                                                                                             | CHECKED                            | :           | DATE:   |           |  |
| EDAC INC TORONTO, ONTARIO CANADA     | THESE DRAWINGS AND SPECIFICATIONS<br>ARE THE PROPERTY OF EDAC INC.,AND<br>SHALL NOT BE REPRODUCED,OR COPIED<br>OR USED AS THE BASIS FOR THE | SCALE:                             | NTS         | SHEET   | 1 OF 3    |  |
|                                      |                                                                                                                                             | DRAWING                            | NUMBER      |         | ISSUE     |  |
| YOUR CONNECTION TO QUALITY & SERVICE | MANUFACTURE OR SALE OF APPARATUS                                                                                                            | 34                                 | 12 Assembly |         | 1         |  |
|                                      | •                                                                                                                                           |                                    |             |         |           |  |