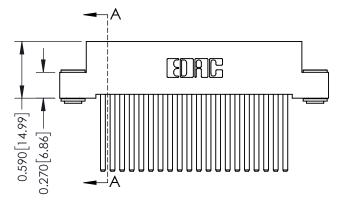

THIS IS A C.A.D. GENERATED DRAWING DO NOT MAKE MANUAL REVISIONS TO MASTER. ISSUE NUMBER

ORIGINAL

1

| 342 / 392 Series Card Edge Connector<br>Contact Bend Detail |                                                                   | ACAD REFERENCE NO. 342 ENG MASTER |             |                  |        |
|-------------------------------------------------------------|-------------------------------------------------------------------|-----------------------------------|-------------|------------------|--------|
|                                                             |                                                                   | DRAWN:                            | J.LEE       | DATE: OCT. 06/09 |        |
| Confact bend betail                                         | CHECKED                                                           | ):                                | DATE:       |                  |        |
|                                                             | THESE DRAWINGS AND SPECIFICATIONS ARE THE PROPERTY OF EDAC INCAND | SCALE:                            | NTS         | SHEET :          | 2 OF 3 |
| TORONTO, ONTARIO                                            |                                                                   | DRAWING                           | NUMBER      |                  | ISSUE  |
|                                                             |                                                                   | 3                                 | 42 Assembly |                  | 1      |