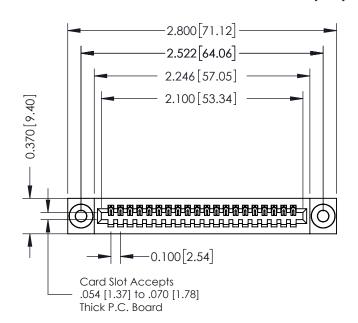

Mounting Option 03-.116 (2.95) I.D. Floating Eyelets

544-Wire Wrap .050x.025(1.27x0.64) - Tail LG=.760(19.30) DO NOT MAKE MANUAL REVISIONS TO MASTER. .100 [2.54] Contact Spacing x .200 [5.08] Row Spacing

0.410[10.41]

## **See Accompanying Pages for:**

- **Contact Bend Details**
- **Mounting Options**

|      | SECTION A-A                 |
|------|-----------------------------|
| 20 0 | ACAD REFERENCE NO. 342 ENG. |

| Part Number: 342-020-544-103         |                                                                                                  | DRAWN:  | J.LEE       | DATE: O | CT. 06/09 |
|--------------------------------------|--------------------------------------------------------------------------------------------------|---------|-------------|---------|-----------|
| Pan Number: 342-020-344-103          | CHECKE                                                                                           | ):      | DATE:       |         |           |
| COOO EDAC INC                        | THESE DRAWINGS AND SPECIFICATIONS ARE THE PROPERTY OF EDAC INCAND                                | SCALE:  | NTS         | SHEET   | 1 OF 3    |
| TORONTO, ONTARIO                     | SHALL NOT BE REPRODUCED, OR COPIED OR USED AS THE BASIS FOR THE MANUFACTURE OR SALE OF APPARATUS | DRAWING | NUMBER      |         | ISSUE     |
| YOUR CONNECTION TO QUALITY & SERVICE |                                                                                                  | 3       | 42 Assembly |         | 1         |